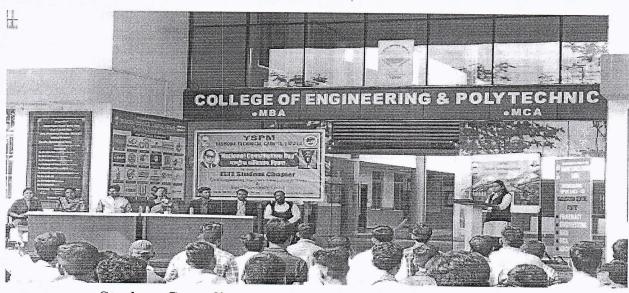

# Celebration of "National Constitution Day"

In Yashoda Technical Campus under the ISTE Students Chapter, Equal Opportunity Centre and Azadika Amrit Mahotsav Cell organized a Program for Celebrating "National Constitution Day" on 26 Nov. 2022 at 10.30 am.

The program was inaugurated with National Anthem. Program was coordinated by ISTE chapter Coordinator Mr.Shaikh Alfaj N. and Student Coordinator Mr. Sawant Kailesh and Miss. Kadam Shweta in presence of Chief Guest Hon.President Prof.Dasharath Sagare. Guest Speaker Mrs. Shweta Hirave –Khare (Advocate), Director Hon.Redasani V.K., Associate Director Hon. Mohite R.D. and all other campus Principals and All campuses respected Head of Departments, Faculty members, staff members and Students were present.

#### Date: 26 Nov.2022

In Yashoda Technical Campus under the NSS and ISTE Students Chapter and Azadi ka Amrit Mahotsav Cell organized a Program for Celebrating "National Constitution Day" on 26 Nov. 2022 at 10.30 am.

The program was inaugurated with National Anthem. Program was coordinated by ISTE chapter Coordinator Mr.Shaikh Alfaj N. and Mr. Borate Prashant G. (NSS coordinator, YTC, Engineering and Polytechnic) also NSS Student Coordinator Mr. Sawant Kailesh and Miss. Kadam Shweta in presence of Chief Guest Hon.President Prof. Dasharath Sagare. Guest Speaker Mrs. Shweta Hirave –Khare (Advocate), Director Hon.Redasani V.K., Associate Director Hon. Mohite R.D. and all other campus Principals and All campuses respected Head of Departments, Faculty members, staff members and Students were present.