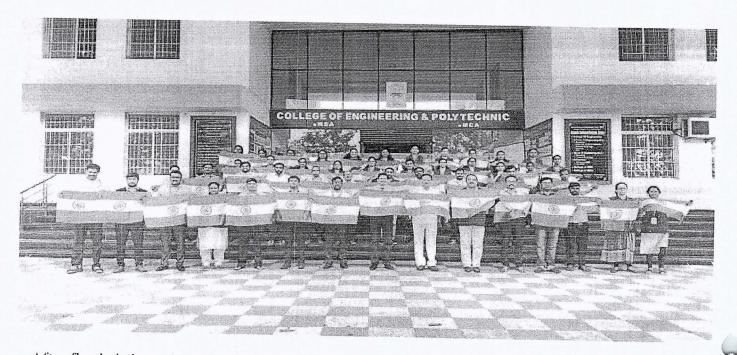

# "Independance Day- Har Ghar Tiranga" "Street Play Act on Gender Equality"

#### Date: 15 Aug. 2022

Yashoda Technical Campus, Satara observed the NSS and Azadi ka Amrit Mahotsav a Program for Celebrating "Independance Day- Har Ghar Tiranga" on 15 Aug. 2022 at 7.30 am.

The program was inaugurated with India's National Anthem. Program was coordinated by Mr. Borate Prashant G. (NSS coordinator, YTC, Engineering and Polytechnic) also NSS Student Coordinators and volunteers in presence of Chief Guest Hon.President Prof. Dasharath Sagare. Guests Hon. Shri Sanjay More sir, Hon. Shri. Atul Mali sir and Director Hon.Redasani V.K., Associate Director Hon. Mohite R.D. and all other campus Principals and All campuses respected Head of Departments, Faculty members, staff members and Students were present.

Introduction of guests given by Associate Director Hon. Mohite R.D., Students members played an outstanding "street play act on topic of Gender Equality and Rights and responsibilities of Education and India- Democracy". Program was further followed by Chief guest inspirational speech. Program ends by Votes of thank by Associate Director Hon.Mohite R.D. Prof.Borate Prashant G. (NSS coordinator) co ordinated the NSS students for the program.

After flag hoisting program there was arrangement of "Photo with Tiranga- Har Ghar Tiranga"- all staff of YTC, Satara were present for this photo session.

"Street play act on topic of Gender Equality and Rights and responsibilities of Education and India- Democracy".