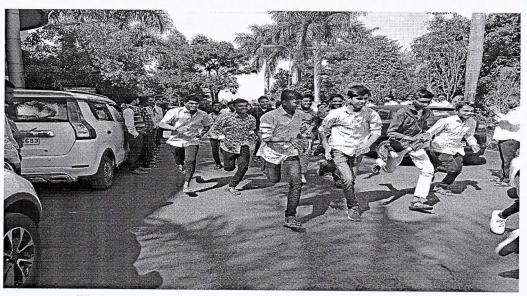

#### • The details of the event are as follows with photo gallery:

 Unity Pledge ceremony and Unity Run ceremony by YTC campus Director Dr. Mr. V. K. Redasani sir and Associate Director, Mr. R.D.Mohite sir along with all faculty and students of Engineering and Pharmacy, MBA.

Unity Pledge by NSS unit with all Present Faculties and Students

Unity Pleased All Present Faculties and Students TOR 6757 DIR Yashoda Technical Campus ourdinator Satara ( Poly-) raa.

44-

· 24.618

1 49

**Unity Run Student's Participation Photographs** 

**Unity Run Student's Participation Photographs** 