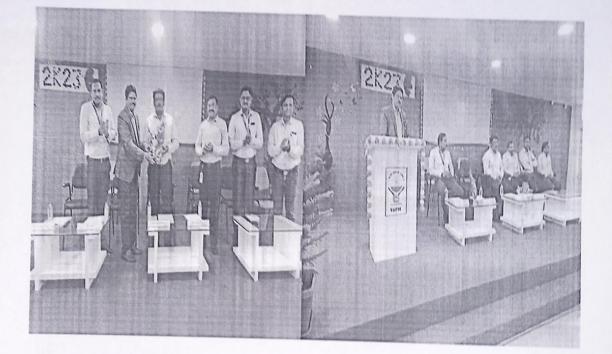

#### All the teaching and non-teaching staff members, students from different department of YSPM campus

The Activities under taken during this program, at Civil Seminar hall are: Musical Chair, Antakshari, Ramp walk and also individual performance was there. All the teaching and nonteaching staff members of YSPM, from different department are participated.

Preface of the program was given by Dr. Mrs. Chaware, ICC secretory, YSPM and Vote of Thanks given by Dr. S. V. Balshetwar, HOD of Computer Science and Engineering and ICC chairman, YSPM.

All members of different college and departments helped in organizing and managing the program (Dr. Mrs. S. V. Balshetwar, Dr. Mrs. Chaware, Dr S. A. Bhosale, Prof. Vanmala, Prof. Amruta mohite, Prof. Vijaya Pawar, Mrs. Anuradha Jagtap, Prof Ketaki Idate. Prof. Shedge, and many students) Overall a very good team work from entire YSPM ladies' staff.