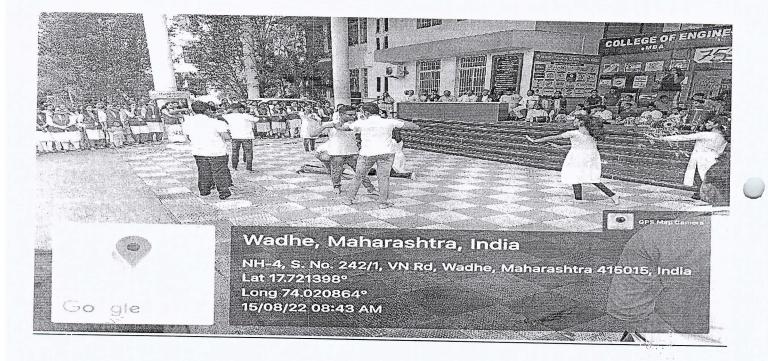

# "Independance Day- Har Ghar Tiranga" "Street Play Act on Gender Equality"

#### Date: 15 Aug. 2022

Yashoda Technical Campus, Satara observed the NSS and Azadi ka Amrit Mahotsav a Program for Celebrating "Independance Day- Har Ghar Tiranga" on 15 Aug. 2022 at 7.30 am.

The program was inaugurated with India's National Anthem. Program was coordinated by Mr. Borate Prashant G. (NSS coordinator, YTC, Engineering and Polytechnic) also NSS Student Coordinators and volunteers in presence of Chief Guest Hon.President Prof. Dasharath Sagare. Guests Hon. Shri Sanjay More sir, Hon. Shri. Atul Mali sir and Director Hon.Redasani V.K., Associate Director Hon. Mohite R.D. and all other campus Principals and All campuses respected Head of Departments, Faculty members, staff members and Students were present.

Introduction of guests given by Associate Director Hon. Mohite R.D., Students members played an outstanding "street play act on topic of Gender Equality and Rights and responsibilities of Education and India- Democracy". Program was further followed by Chief guest inspirational speech. Program ends by Votes of thank by Associate Director Hon.Mohite R.D. Prof.Borate Prashant G. (NSS coordinator) co ordinated the NSS students for the program.

After flag hoisting program there was arrangement of "Photo with Tiranga- Har Ghar Tiranga"- all staff of YTC, Satara were present for this photo session.

"Street play act on topic of Gender Equality and Rights and responsibilities of Education and India- Democracy".