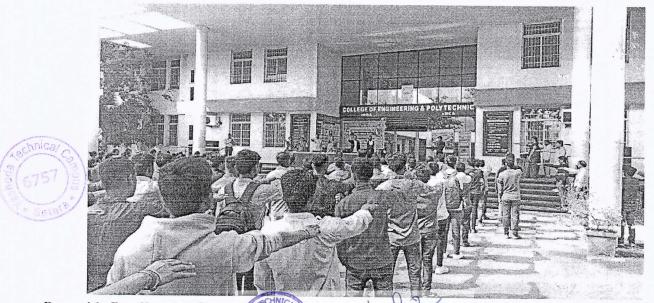

# Celebration of "National Constitution Day"

In Yashoda Technical Campus under the ISTE Students Chapter, Equal Opportunity Centre and Azadika Amrit Mahotsav Cell organized a Program for Celebrating "National Constitution Day" on 26 Nov. 2022 at 10.30 am.

The program was inaugurated with National Anthem. Program was coordinated by ISTE chapter Coordinator Mr.Shaikh Alfaj N. and Student Coordinator Mr. Sawant Kailesh and Miss. Kadam Shweta in presence of Chief Guest Hon.President Prof.Dasharath Sagare. Guest Speaker Mrs. Shweta Hirave –Khare (Advocate), Director Hon.Redasani V.K., Associate Director Hon. Mohite R.D. and all other campus Principals and All campuses respected Head of Departments, Faculty members, staff members and Students were present.

#### Date: 26 Nov.2022

In Yashoda Technical Campus under the NSS and ISTE Students Chapter and Azadi ka Amrit Mahotsav Cell organized a Program for Celebrating "National Constitution Day" on 26 Nov. 2022 at 10.30 am.

The program was inaugurated with National Anthem. Program was coordinated by ISTE chapter Coordinator Mr.Shaikh Alfaj N. and Mr. Borate Prashant G. (NSS coordinator, YTC, Engineering and Polytechnic) also NSS Student Coordinator Mr. Sawant Kailesh and Miss. Kadam Shweta in presence of Chief Guest Hon.President Prof. Dasharath Sagare. Guest Speaker Mrs. Shweta Hirave –Khare (Advocate), Director Hon.Redasani V.K., Associate Director Hon. Mohite R.D. and all other campus Principals and All campuses respected Head of Departments, Faculty members, staff members and Students were present.