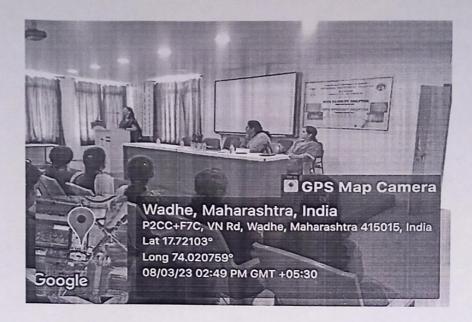

# <u>Azadi ka Amrit Mahotsav</u> <u>Activity Report 8<sup>th</sup> March 2022</u> <u>Actions@75-INTERNATIONAL WOMEN'S DAY</u>

Team Azadi ka Amrit Mahotsav-India @ 75, and Sweep Cell of Yashoda Technical Campus,Satara celebrated International Women's Day on Tuesday, 08/03/22.. On this occasion, different activities like poster Presentation, Quiz Competition and Video making Competition were conducted.

Mrs.Kamakshi J.Barve Proprietor of YOUTHOPIA, Director Barva Naturals, was the chief guest of the programme. Ms. Gade P.S. introduced the guest. Director Dr. Redasani, felicitated the guest, Mrs.. Jadhav S.S expressed vote of thanks. Ms. Muskan (FYCSE) anchored the program. Ms. Shinde P.V. and Mr.Shaikh A.N coordinated the activity under the guidance of Dr. R. P. Kulkarni. Asso. Director R. D. Mohite, all Heads of the departments, faculty members and students of YTC were present for the program.