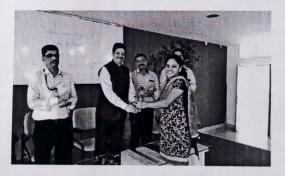

International Women's Day was celebrated at Yashoda Technical Campus, YSPM, Satara on 08 March 2023, at Civil seminar hall under ICC (Internal complaint committee) of YSPM campus. Chief Guest for program was Hon. Adv. Manisha V. Barge, Satara District Coordinator, and Maharashtra State Commission for Women, Mumbai and Dr. Vivek Redasani, Director, YSPM.

The program started with lighting the lamp and Goddess Saraswathi pooja, and the Guest Adv. Manisha V. Barge, gave guest lecture on "Sexual Harassment of Women at Workplace (prevention, prohibition, and redressal)" with some simple example. And also, she spoke important of ICC, and its formation in campus. Session also proceeded with queries from staff members and students.

Lighting the Lamp and Goddess Saraswathi Pooja by all the dignitaries

Adv. Manisha V. Barge, giving guest lecture on "Sexual Harassment of Women at Workplace