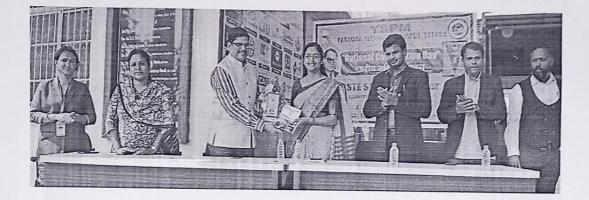

#### World Day of Social Justice

Yashoda Technical Campus Satara celebrated World Day of Social Justice 2023 in the Faculty of Pharmacy. Chief Justice of Juvenile Justice Board Hon. Shri S. D. Sawarkar and Coordinator of Maharashtra State women Commission Adv. Manisha Barge was the special invitee on this occasion.

Yashoda Techn

ical Campus

675

In the beginning of program Professor Dr. V. J. Chaware felicitated Chief Justice Shri. S. D. Sawarkar and Prof. A. M. Bhagwate felicited Adv. Manisha Barge.

Chief Justice Shri. S. D. Sawarkar told importance of this day. He said this day is marked to raise voices against social injustice and promote social justice.