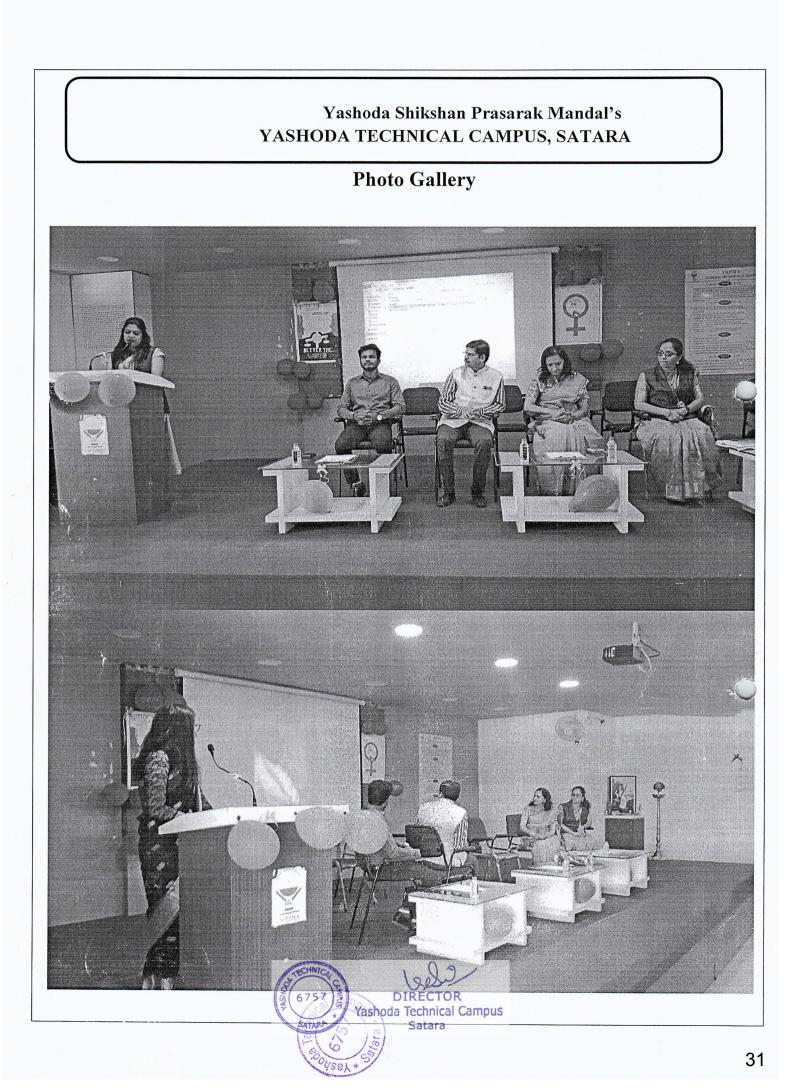

International Women's Day was celebrated at Yashoda Technical Campus, YSPM, Satara on 08 March 2023, at Civil seminar hall under ICC (Internal complaint committee) of YSPM campus. Chief Guest for program was Hon. Adv. Manisha V. Barge, Satara District Coordinator, and Maharashtra State Commission for Women, Mumbai and Dr. Vivek Redasani, Director, YSPM.

The program started with lighting the lamp and Goddess Saraswathi pooja, and the Guest Adv. Manisha V. Barge, gave guest lecture on "Sexual Harassment of Women at Workplace (prevention, prohibition, and redressal)" with some simple example. And also, she spoke important of ICC, and its formation in campus. Session also proceeded with queries from staff members and students.

Lighting the Lamp and Goddess Saraswathi Pooja by all the dignitaries

Adv. Manisha V. Barge, giving guest lecture on "Sexual Harassment of Women at Workplace