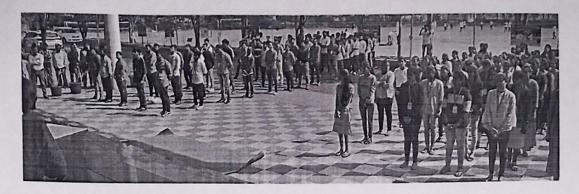

# Celebration of "National Constitution Day"

In Yashoda Technical Campus under the ISTE Students Chapter, Equal Opportunity Centre and Azadika Amrit Mahotsav Cell organized a Program for Celebrating "National Constitution Day" on 26 Nov. 2022 at 10.30 am.

The program was inaugurated with National Anthem. Program was coordinated by ISTE chapter Coordinator Mr.Shaikh Alfaj N. and Student Coordinator Mr. Sawant Kailesh and Miss. Kadam Shweta in presence of Chief Guest Hon.President Prof.Dasharath Sagare. Guest Speaker Mrs. Shweta Hirave –Khare (Advocate), Director Hon.Redasani V.K., Associate Director Hon. Mohite R.D. and all other campus Principals and All campuses respected Head of Departments, Faculty members, staff members and Students were present.

Introduction of ISTE chapter given by Prof.Shaikh Alfaj (ISTE coordinator), Students members share thoughts on topic Rights and responsibilities of Education and India-Mother of Democracy. National Preamble read by Associate Director Hon.Mohite R.D. Program end by Votes of thank given by Prof.Borate Prashant G. (HOD Civil and NSS coordinator). Also Students activity Online Quiz competition was planned by AICTE guideline and CESA club. Mr. Ghogare Shivam Avinash (FY CSE) was the winner of Quiz Competition.