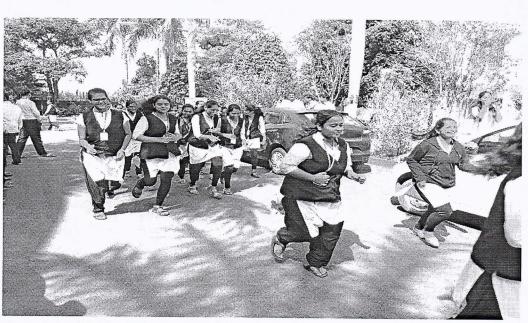

#### • The details of the event are as follows with photo gallery:

 Unity Pledge ceremony and Unity Run ceremony by YTC campus Director Dr. Mr. V. K. Redasani sir and Associate Director, Mr. R.D.Mohite sir along with all faculty and students of Engineering and Pharmacy, MBA.

Unity Pledge by NSS unit with all Present Faculties and Students

Unity Pleased All Present Faculties and Students TOR 6757 DIR Yashoda Technical Campus ourdinator Satara ( Poly-) raa.

44-

· 24.618

1 49

**Unity Run Student's Participation Photographs** 

**Unity Run Student's Participation Photographs** 