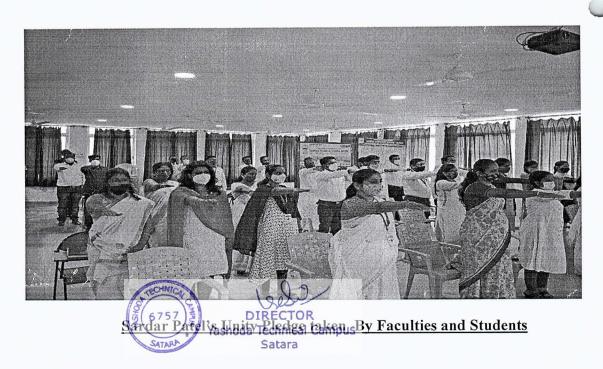

## National Unity Day Report

Date: 31Oct.2022

Yashoda Technical campus, Faculty of Engineering observed the celebration of "National Unity Day" along with "Unity Run" and "Unity Pledge" on 31 October 2022, on the occasion of 147<sup>th</sup> Birth Anniversary of Mr. Vallabhbhai Jhaverbhai Patel (31 October 1875), popularly known as Sardar and also Iron Man of independent India . He was an Indian statesman. He served as the first deputy Prime Minister of India from 1947 to 1950. He was an Indian barrister and a senior leader of the Indian National Congress who played a leading role in the country's struggle for independence and guided its integration into a united, independent nation.

Campus Director Dr. Mr. V. K. Redasani sir, in presence of Associate Director, Mr. R.D.Mohite sir addressed the Pledge of Unity to all present faculties and students with following Pledge words:

"I solemnly pledge that I dedicate myself to preserve the unity, integrity and security of the nation and also strive hard to spread this message among my fellow countrymen. I take this pledge in the spirit of unification of my country which was made possible by the vision and actions of Sardar Vallabhbhai Patel."

#### • The details of the event are as follows with photo gallery:

 Unity Pledge ceremony and Unity Run ceremony by YTC campus Director Dr. Mr. V. K. Redasani sir and Associate Director, Mr. R.D.Mohite sir along with all faculty and students of Engineering and Pharmacy, MBA.

Unity Pledge by NSS unit with all Present Faculties and Students

Unity Pleased All Present Faculties and Students TOR 6757 DIR Yashoda Technical Campus ourdinator Satara ( Poly-) raa.

44-

· 24.618

1 49

**Unity Run Student's Participation Photographs** 