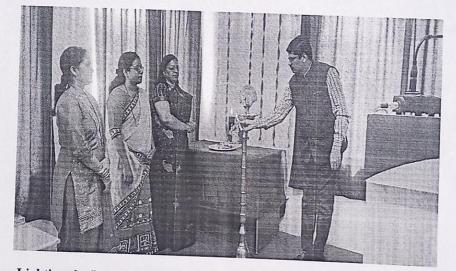

International Women's Day was celebrated at Yashoda Technical Campus, YSPM, Satara on 08 March 2023, at Civil seminar hall under ICC (Internal complaint committee) of YSPM campus. Chief Guest for program was Hon. Adv. Manisha V. Barge, Satara District Coordinator, and Maharashtra State Commission for Women, Mumbai and Dr. Vivek Redasani, Director, YSPM.

The program started with lighting the lamp and Goddess Saraswathi pooja, and the Guest Adv. Manisha V. Barge, gave guest lecture on "Sexual Harassment of Women at Workplace (prevention, prohibition, and redressal)" with some simple example. And also, she spoke important of ICC, and its formation in campus. Session also proceeded with queries from staff members and students.

Lighting the Lamp and Goddess Saraswathi Pooja by all the dignitaries

Adv. Manisha V. Barge, giving guest lecture on "Sexual Harassment of Women at Workplace