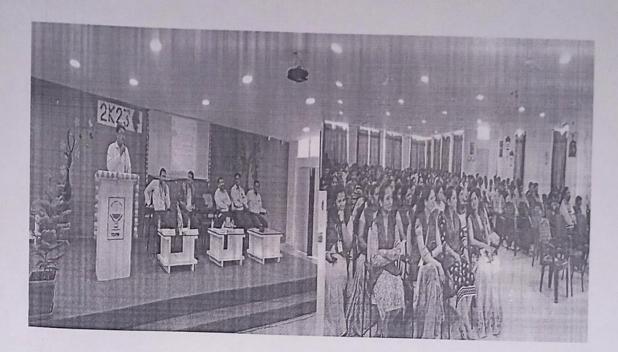

International Women's Day was celebrated at Yashoda Technical Campus, YSPM, Satara on 08 March 2023, at Civil seminar hall under ICC (Internal complaint committee) of YSPM campus. Chief Guest for program was Hon. Adv. Manisha V. Barge, Satara District Coordinator, and Maharashtra State Commission for Women, Mumbai and Dr. Vivek Redasani, Director, YSPM.

The program started with lighting the lamp and Goddess Saraswathi pooja, and the Guest Adv. Manisha V. Barge, gave guest lecture on "Sexual Harassment of Women at Workplace (prevention, prohibition, and redressal)" with some simple example. And also, she spoke important of ICC, and its formation in campus. Session also proceeded with queries from staff members and students.

Lighting the Lamp and Goddess Saraswathi Pooja by all the dignitaries

Adv. Manisha V. Barge, giving guest lecture on "Sexual Harassment of Women at Workplace

#### All the teaching and non-teaching staff members, students from different department of YSPM campus

The Activities under taken during this program, at Civil Seminar hall are: Musical Chair, Antakshari, Ramp walk and also individual performance was there. All the teaching and nonteaching staff members of YSPM, from different department are participated.