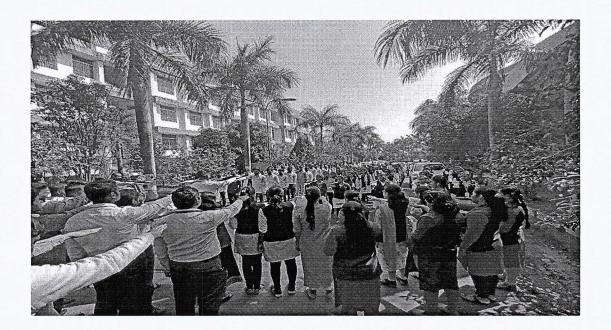

#### Date: 15 Aug. 2022

Yashoda Technical Campus, Satara observed the NSS and Azadi ka Amrit Mahotsav a Program for Celebrating "Independance Day- Har Ghar Tiranga" on 15 Aug. 2022 at 7.30 am.

The program was inaugurated with India's National Anthem. Program was coordinated by Mr. Borate Prashant G. (NSS coordinator, YTC, Engineering and Polytechnic) also NSS Student Coordinators and volunteers in presence of Chief Guest Hon.President Prof. Dasharath Sagare. Guests Hon. Shri Sanjay More sir, Hon. Shri. Atul Mali sir and Director Hon.Redasani V.K., Associate Director Hon. Mohite R.D. and all other campus Principals and All campuses respected Head of Departments, Faculty members, staff members and Students were present.

Introduction of guests given by Associate Director Hon. Mohite R.D., Students members played an outstanding "street play act on topic of Gender Equality and Rights and responsibilities of Education and India- Democracy". Program was further followed by Chief guest inspirational speech. Program ends by Votes of thank by Associate Director Hon.Mohite R.D. Prof.Borate Prashant G. (NSS coordinator) co ordinated the NSS students for the program.

After flag hoisting program there was arrangement of "Photo with Tiranga- Har Ghar Tiranga"- all staff of YTC, Satara were present for this photo session.

"Street play act on topic of Gender Equality and Rights and responsibilities of Education and India- Democracy".