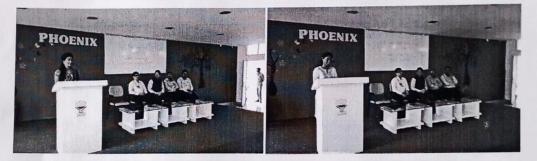

International Women's Day was celebrated at Yashoda Technical Campus, YSPM, Satara on 08 March 2023, at Civil seminar hall under ICC (Internal complaint committee) of YSPM campus. Chief Guest for program was Hon. Adv. Manisha V. Barge, Satara District Coordinator, and Maharashtra State Commission for Women, Mumbai and Dr. Vivek Redasani, Director, YSPM.

The program started with lighting the lamp and Goddess Saraswathi pooja, and the Guest Adv. Manisha V. Barge, gave guest lecture on "Sexual Harassment of Women at Workplace (prevention, prohibition, and redressal)" with some simple example. And also, she spoke important of ICC, and its formation in campus. Session also proceeded with queries from staff members and students.

Lighting the Lamp and Goddess Saraswathi Pooja by all the dignitaries

Adv. Manisha V. Barge, giving guest lecture on "Sexual Harassment of Women at Workplace