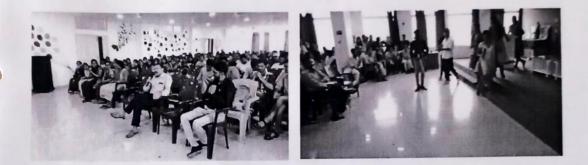

#### All the teaching and non-teaching staff members, students from different department of YSPM campus

The Activities under taken during this program, at Civil Seminar hall are: Musical Chair, Antakshari, Ramp walk and also individual performance was there. All the teaching and nonteaching staff members of YSPM, from different department are participated.