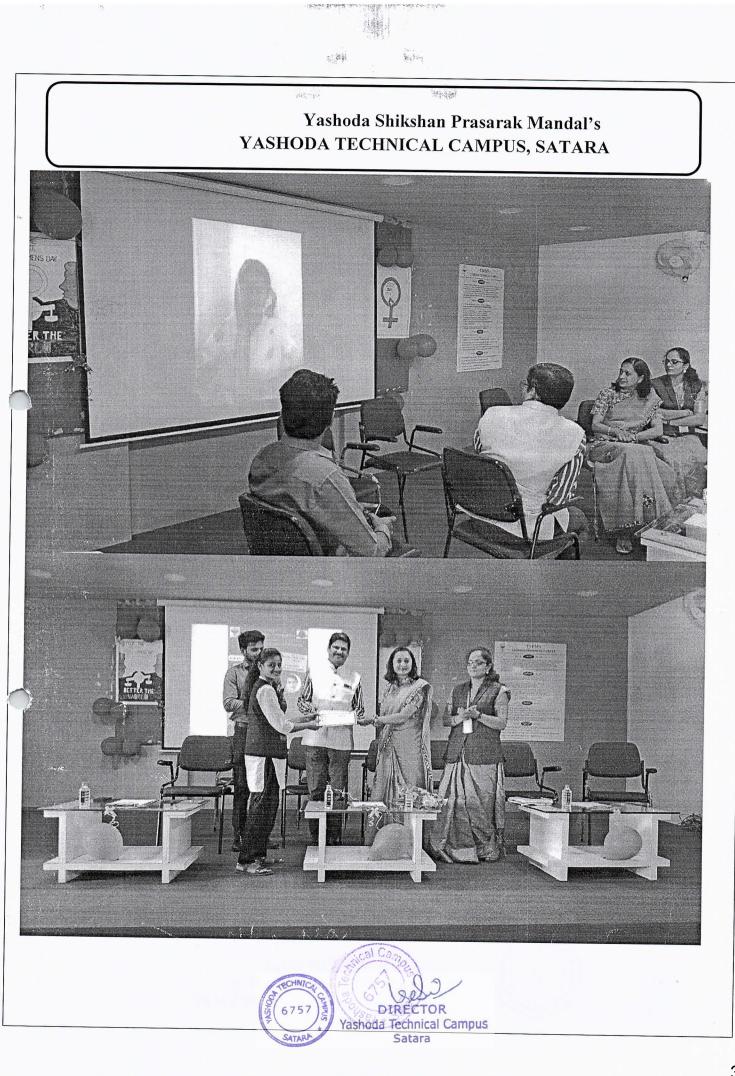

Lighting the Lamp and Goddess Saraswathi Pooja by all the dignitaries

Adv. Manisha V. Barge, giving guest lecture on "Sexual Harassment of Women at Workplace

#### All the teaching and non-teaching staff members, students from different department of YSPM campus

The Activities under taken during this program, at Civil Seminar hall are: Musical Chair, Antakshari, Ramp walk and also individual performance was there. All the teaching and nonteaching staff members of YSPM, from different department are participated.

Preface of the program was given by Dr. Mrs. Chaware, ICC secretory, YSPM and Vote of Thanks given by Dr. S. V. Balshetwar, HOD of Computer Science and Engineering and ICC chairman, YSPM.

All members of different college and departments helped in organizing and managing the program (Dr. Mrs. S. V. Balshetwar, Dr. Mrs. Chaware, Dr S. A. Bhosale, Prof. Vanmala, Prof. Amruta mohite, Prof. Vijaya Pawar, Mrs. Anuradha Jagtap, Prof Ketaki Idate. Prof. Shedge, and many students) Overall a very good team work from entire YSPM ladies' staff.