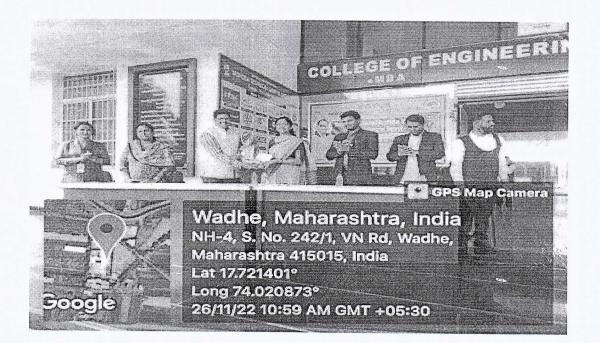

# Celebration of "National Constitution Day"

In Yashoda Technical Campus under the ISTE Students Chapter, Equal Opportunity Centre and Azadika Amrit Mahotsav Cell organized a Program for Celebrating "National Constitution Day" on 26 Nov. 2022 at 10.30 am.

The program was inaugurated with National Anthem. Program was coordinated by ISTE chapter Coordinator Mr.Shaikh Alfaj N. and Student Coordinator Mr. Sawant Kailesh and Miss. Kadam Shweta in presence of Chief Guest Hon.President Prof.Dasharath Sagare. Guest Speaker Mrs. Shweta Hirave –Khare (Advocate), Director Hon.Redasani V.K., Associate Director Hon. Mohite R.D. and all other campus Principals and All campuses respected Head of Departments, Faculty members, staff members and Students were present.

Introduction of ISTE chapter given by Prof.Shaikh Alfaj (ISTE coordinator), Students members share thoughts on topic Rights and responsibilities of Education and India-Mother of Democracy. National Preamble read by Associate Director Hon.Mohite R.D. Program end by Votes of thank given by Prof.Borate Prashant G. (HOD Civil and NSS coordinator). Also Students activity Online Quiz competition was planned by AICTE guideline and CESA club. Mr. Ghogare Shivam Avinash (FY CSE) was the winner of Quiz Competition.