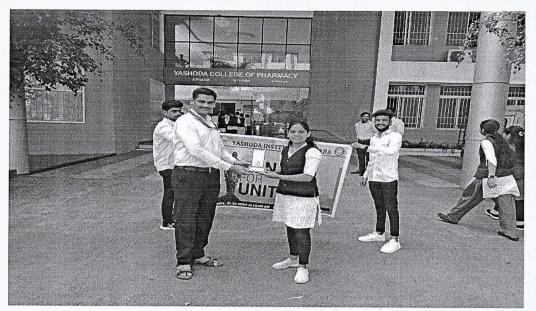

## National Unity Day Report

Date: 31Oct.2022

Yashoda Technical campus, Faculty of Engineering observed the celebration of "National Unity Day" along with "Unity Run" and "Unity Pledge" on 31 October 2022, on the occasion of 147<sup>th</sup> Birth Anniversary of Mr. Vallabhbhai Jhaverbhai Patel (31 October 1875), popularly known as Sardar and also Iron Man of independent India . He was an Indian statesman. He served as the first deputy Prime Minister of India from 1947 to 1950. He was an Indian barrister and a senior leader of the Indian National Congress who played a leading role in the country's struggle for independence and guided its integration into a united, independent nation.

Campus Director Dr. Mr. V. K. Redasani sir, in presence of Associate Director, Mr. R.D.Mohite sir addressed the Pledge of Unity to all present faculties and students with following Pledge words:

"I solemnly pledge that I dedicate myself to preserve the unity, integrity and security of the nation and also strive hard to spread this message among my fellow countrymen. I take this pledge in the spirit of unification of my country which was made possible by the vision and actions of Sardar Vallabhbhai Patel."

#### • The details of the event are as follows with photo gallery:

 Unity Pledge ceremony and Unity Run ceremony by YTC campus Director Dr. Mr. V. K. Redasani sir and Associate Director, Mr. R.D.Mohite sir along with all faculty and students of Engineering and Pharmacy, MBA.