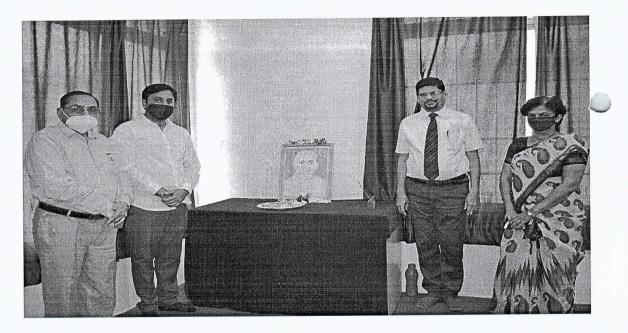

## National Unity Day Report

Date: 31Oct.2022

Yashoda Technical campus, Faculty of Engineering observed the celebration of "National Unity Day" along with "Unity Run" and "Unity Pledge" on 31 October 2022, on the occasion of 147<sup>th</sup> Birth Anniversary of Mr. Vallabhbhai Jhaverbhai Patel (31 October 1875), popularly known as Sardar and also Iron Man of independent India . He was an Indian statesman. He served as the first deputy Prime Minister of India from 1947 to 1950. He was an Indian barrister and a senior leader of the Indian National Congress who played a leading role in the country's struggle for independence and guided its integration into a united, independent nation.

Campus Director Dr. Mr. V. K. Redasani sir, in presence of Associate Director, Mr. R.D.Mohite sir addressed the Pledge of Unity to all present faculties and students with following Pledge words:

"I solemnly pledge that I dedicate myself to preserve the unity, integrity and security of the nation and also strive hard to spread this message among my fellow countrymen. I take this pledge in the spirit of unification of my country which was made possible by the vision and actions of Sardar Vallabhbhai Patel."