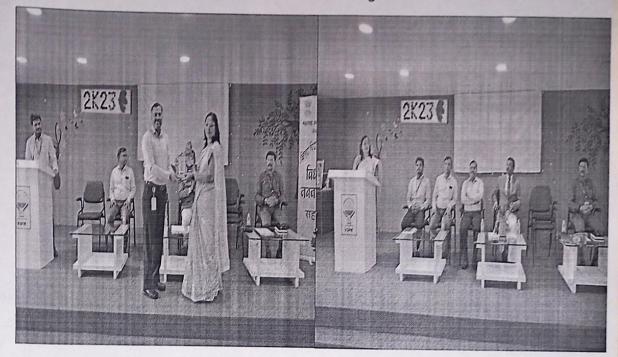

International Women's Day was celebrated at Yashoda Technical Campus, YSPM, Satara on 08 March 2023, at Civil seminar hall under ICC (Internal complaint committee) of YSPM campus. Chief Guest for program was Hon. Adv. Manisha V. Barge, Satara District Coordinator, and Maharashtra State Commission for Women, Mumbai and Dr. Vivek Redasani, Director, YSPM.

The program started with lighting the lamp and Goddess Saraswathi pooja, and the Guest Adv. Manisha V. Barge, gave guest lecture on "Sexual Harassment of Women at Workplace (prevention, prohibition, and redressal)" with some simple example. And also, she spoke important of ICC, and its formation in campus. Session also proceeded with queries from staff members and students.

Lighting the Lamp and Goddess Saraswathi Pooja by all the dignitaries

Adv. Manisha V. Barge, giving guest lecture on "Sexual Harassment of Women at Workplace