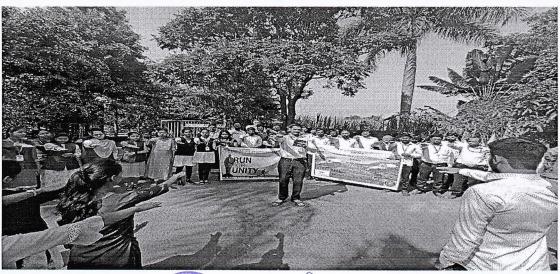

## National Unity Day Report

Date: 31Oct.2022

Yashoda Technical campus, Faculty of Engineering observed the celebration of "National Unity Day" along with "Unity Run" and "Unity Pledge" on 31 October 2022, on the occasion of 147<sup>th</sup> Birth Anniversary of Mr. Vallabhbhai Jhaverbhai Patel (31 October 1875), popularly known as Sardar and also Iron Man of independent India . He was an Indian statesman. He served as the first deputy Prime Minister of India from 1947 to 1950. He was an Indian barrister and a senior leader of the Indian National Congress who played a leading role in the country's struggle for independence and guided its integration into a united, independent nation.

Campus Director Dr. Mr. V. K. Redasani sir, in presence of Associate Director, Mr. R.D.Mohite sir addressed the Pledge of Unity to all present faculties and students with following Pledge words:

"I solemnly pledge that I dedicate myself to preserve the unity, integrity and security of the nation and also strive hard to spread this message among my fellow countrymen. I take this pledge in the spirit of unification of my country which was made possible by the vision and actions of Sardar Vallabhbhai Patel."

#### • The details of the event are as follows with photo gallery:

 Unity Pledge ceremony and Unity Run ceremony by YTC campus Director Dr. Mr. V. K. Redasani sir and Associate Director, Mr. R.D.Mohite sir along with all faculty and students of Engineering and Pharmacy, MBA.