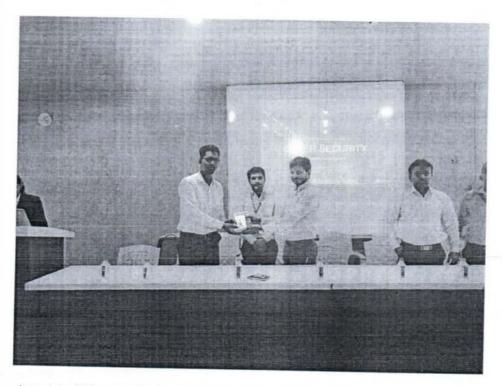

nstine Solutions Pvt Ltd.Mumbai. He has given seminar on above subject and given practical demonstration to the students about online fraud and how e-mail has been hacked by hackers. Also he has given some important tips about how to avoid or take precaution while doing online transactions. He has also demonstrated how to check whether your email has been hacked previously by any hacker or not.

College management has welcome him by giving momentum and college dairy as token of love .Associated Director Mr.R D Mohite facilitated him in the presence of HOD of E & TC department & HOD of Electrical Engineering .

18 students of TY E & TC were get benefitted by these guest lectures.

rechnica/ 6757 B 6757 B V. Satara\*

Electronics & Telecommunication Ergg. Yashoda Technical Campus, Satara





Associated Director Mr.R D Mohite facilitated to Mr.Akshay Mandale sir



Electrical HOD Mr. K.R Shinde facilitated to Mr.Sameer Momin sir





Associated Director Mr.R D Mohite facilitated to Mr.Akshay Mandale sir



Electrical HOD Mr. K.R Shinde facilitated to Mr.Sameer Momin sir





### Yashoda Shikshan Prasarak Mandal's Yashoda Technical Campus Faculty of Electronics and Telecommunication Engineering

28/05/2022

### Report of Guest Lecture

Date: 27/05/2022

Topic: One Day guest lecture on Ethical Hacking & Cyber Security

Guest: Mr. Akshay Mandale, Cyber Securities Analyst , Prinstine Solutions Pvt Ltd.Mumbai

For Awareness of which is current scenario in IT field about Computer Networking and what is Threat in online ? E & TC department has organized one day guest lecture on Ethi