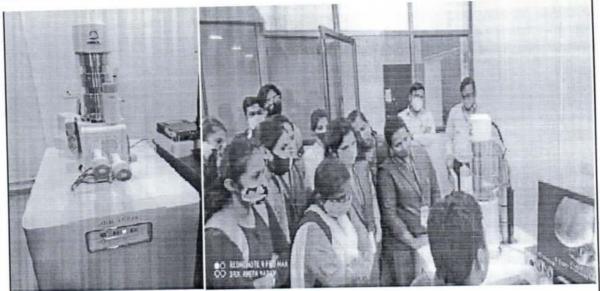

ence College' in June 1965. The science college was christened in 1986 as Yashavantrao Chavan Institute of Science. Institute is well equipped with sophisticated instruments.

Faculty members of YCIS explained all about GC, HPLC, SEM and IR instruments through its basic principle, Preparative work, working as well as troubleshooting regarding same. They also explain the interpretation of data.

The Activity is coordinated by **Dr. Sachin H. Rohane** and **Mr. A. S. Bhongale** under the guidance of B.Pharm HOD **Mr. A.M. Bhagwat** and Principal **Dr. V. K. Redasani**.

President Hon. Dasharath Sagare Sir and Vice-president, Hon. Ajinkya Sagare Sir congratulated and enlightened that this act will enrich the student's knowledge.

### **Event Moments:**



6757 Shoda Textrical Campus











# Demonstration of SEM





### 1.2.3 Students enrolled in subject related Certificate/diploma/Add-on programs (MCA)

| Years   | Course | Name of<br>certificate Add-<br>on Program | Total number of<br>students enrolled<br>in certificate or<br>diploma or Add-<br>on programs | Total number of<br>students across<br>all programs |
|---------|--------|-------------------------------------------|---------------------------------------------------------------------------------------------|----------------------------------------------------|
| 2022-23 | MCA-II | Infosys online certification              | 68                                                                                          | 57 student got<br>Certification                    |

MCA HOD

H. O. O. V. YSEM'S YASHODA TECHNIC