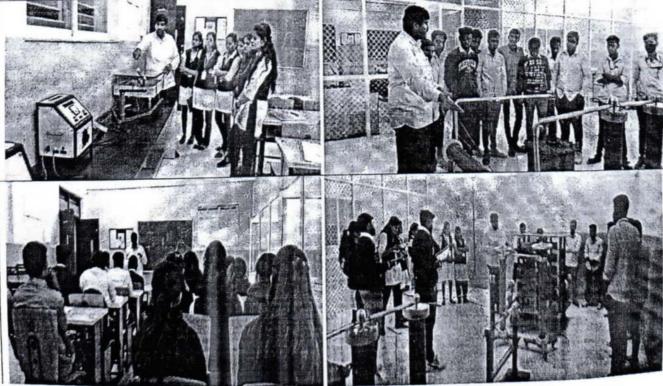

#### **Report of Practical Session Visit**

Date: - 24/12/2022

Name of the Institute

:- ADCET, Ashta

Subject

:- High voltage engineering

Time

:- 10:00am to 07:00pm

#### Major Points :-

- During the visit student were given information about the HVE lab.
- Following practical's were conducted
  - 1. Impulse wave shape of sample wave
  - 2. Equipotential point plotting by Electrolytic tank
  - 3. Breakdown voltage test of oil
  - 4. 5 KV insulation test
  - 5. 5 stage impulse generator
  - 6. Breakdown voltage test of Air(Sphere Gap) for AC voltage
  - 7. Breakdown voltage test of Air(Sphere Gap) for D-C voltage
- Apart from the experiments the students were given information about S.O.P. for the HVE lab.

#### **Photo Gallery**

Date: - 22, Dec 2022

To,

The Principal,

Yashoda Technical Campus, Satara

Subject: Regarding laboratory Visit

Respected Sir,

With respect to the above subject, Final year B.Tech Electrical Engineering department students have High Voltage Engineering Lab in their syllabus.