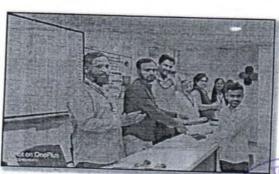

#### **Photo Gallery**

Date: - 22, Dec 2022

To,

The Principal,

Yashoda Technical Campus, Satara

Subject: Regarding laboratory Visit

Respected Sir,

With respect to the above subject, Final year B.Tech Electrical Engineering department students have High Voltage Engineering Lab in their syllabus.