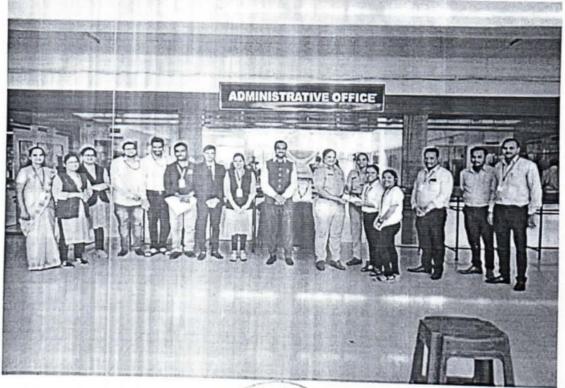

o varied professional audiences.
- Outcome:
  - 1. In essence, the Teachers Day celebration embodies the spirit of unity, respect, and gratitude.
  - 2. This day serves as a reminder that teachers are not just disseminators of knowledge but mentors who leave an indelible mark on the lives of their students
- Photographs:



Vision:To become centre of excellenceby producing Civil engineers havin professional skills and social awareness to serve so

M1: To impart quality technical education through inte M2: To promote research and development activity by

M3: To mentor students for innovating thinking with

\*\*\* To develop social awareness in graduates to serv

learningIRECTOR

Yashoda Technical Campusea

epreneurs Satara

Faculty: of Engineering YSPM'S Yashoda Technica Campus, Satara.











DIRECTOR Yashoda Technical Campus Satara





### SHREE ARCH.& INTERIOR WORK

**Prop. SUCHIT SHELAR** 

Suchitshelar45@gmail.com MOB. 8010668067 Add – AT.Post Okhawadi TAL. Jawali Dist . Satara- 415012

DATE-28-2-23

TO,

YASHODA TECHNICAL CAMPUS, SATARA

### CERTIFICATE

This is to certify that, MR. SOHAN ARUN SULKE the student of Yashoda Technical Campus, Satara (Civil Engineering) has completed

Her industrial Training ( internship ) in our site of duration of  ${f 1}^{St}$  Feb 2022 to  ${\bf 24}^{th}$  Feb 2022 .

During the trning period, he has been found sincere and hard working.

We wish her all the success in futureand best of luck



SHREE ARCH. & INTERIOR WORK SHREE ARCH.& INTERIOR WORK

> Proprietor Proprietor





### **ABHISA BUILDER'S & DEVELOPERS**

Prop . Er Abhis