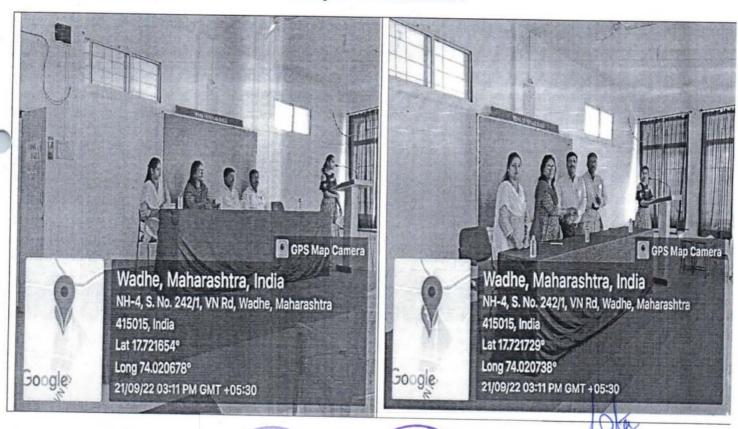

#### **Photo Gallery**

#### Report of Practical Session Visit

Date: - 24/12/2022

Name of the Institute

:- ADCET, Ashta

Subject

:- High voltage engineering

Time

:- 10:00am to 07:00pm

#### Major Points :-

- During the visit student were given information about the HVE lab.
- Following practical's were conducted
  - 1. Impulse wave shape of sample wave
  - 2. Equipotential point plotting by Electrolytic tank
  - Breakdown voltage test of oil
  - 4. 5 KV insulation test
  - 5. 5 stage impulse generator
  - 6. Breakdown voltage test of Air(Sphere Gap) for AC voltage
  - 7. Breakdown voltage test of Air(Sphere Gap) for D-C voltage
- Apart from the experiments the students were given information about
   S.O.P. for the HVE lab.