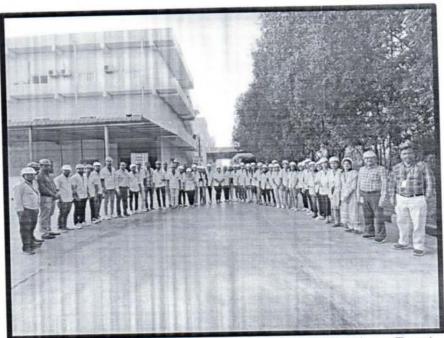

#### **Photo Gallery**

#### **Photo Gallery**

Date: - 22, Dec 2022

To,

The Principal,

Yashoda Technical Campus, Satara

Subject: Regarding laboratory Visit

Respected Sir,

With respect to the above subject, Final year B.Tech Electrical Engineering department students have High Voltage Engineering Lab in their syllabus.