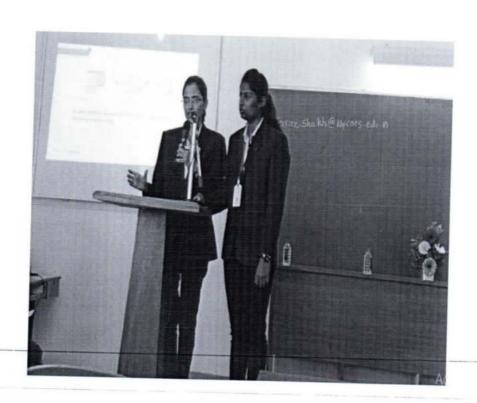

#### **Photo Gallery**

Date: - 22, Dec 2022

To,

The Principal,

Yashoda Technical Campus, Satara

Subject: Regarding laboratory Visit

Respected Sir,

With respect to the above subject, Final year B.Tech Electrical Engineering department students have High Voltage Engineering Lab in their syllabus.