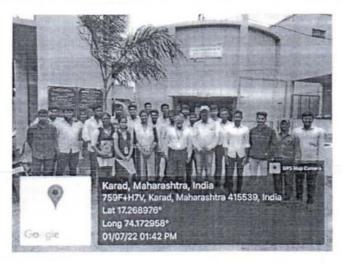

### INDUSTRIAL VISIT AT MALKAPUR TAL- KARAD DIST. SATARA

DATE OF VISIT- 01/07/2022

SY BTECH CLASS

SUBJECT ENVIRONMENTAL ENGINEERING

After successful completion of visit students reached at campus on same day at 4:00 pm in campus.

Mr. LEMBHE S .S.

ENV subject Teacher

Each working unit students observed carefully and got the knowledge of how bacteria free wholesome Water supplied to consumers of Malkapur citizens.