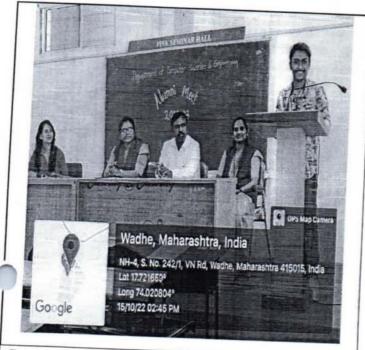

epartment for the improvement of the department.

Computer Science & Engg.
PM'S Yashoda Facilitical Camerus, Safare

### Suggestion from Alumni:

- 1. Plan more Industrial visits for students so they will get awareness of new technologies.
- 2. Arrange guest lectures on latest technologies.
- 3. Learn as much as new skills and technologies.
- 4. Communication skills & body language.
- 5. Funtech activity to know about latest technology in depth.

Summary: It was great experience for Students, Organizers and client for getting corporate exposure.

### **Event Moments:**







Presentation by Dr. S V Balshetwar on vision





Coordinator



H.O.U.

Computer Science & Engg.

(SPM'S Yashoda Technical Campus, Satars





### Yashoda Shikshan Prasarak Mandal's YASHODA TECHNICAL CAMPUS, SATARA





Suggestions by Alumni

Concluding speech by Prof. K P Jagtap, Co-ordinator



Computer Science & Engg.

Computer Science & Engg.

YSPM'S Yashoda Technical Campus, Salara



### YSPM's

### Yashoda Technical Campus, Faculty of Engineering, Department of Computer Science and Engineering

Date: 19/09/2022

Report on

### **Guest Lecture on** "Full Stack Development"

Computer Science and Engineering department had organized Guest Lecture on "Full Stack Development" on 19/09/2022 and the timings would be from 03:00 PM to 05:00 PM. It was focused on detailed knowledge of Full Stack Development.

The Inauguration Program was started at 03:00 pm on 19 September 2022. For the Program the Chief guest was Dr. D.S. Badkar, Principal Faculty of Engineering, YTC, Satara, Dr. S.V. Balshetwar, HOD CS