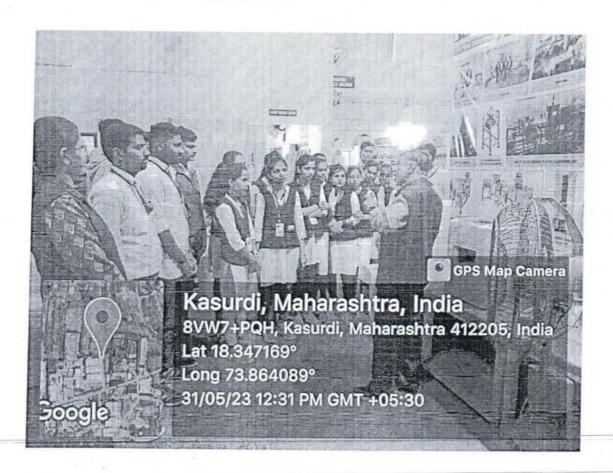

### Faculty of Engineering

Submitted To,

Date: - 30/05/2023

The Principal,

YSPMs Yashoda Technical campus,

Wadhe, Satara.

Subject- Permission & approval for Industrial visit of SY, TY and Final Year B Tech class on 31/05/2023

Respected Sir,

With cited above cited subject, as per curriculum of DBATU SY, TY and Final Year B Tech class Industrial visit to Technofour Electronics Private Limited, Kasurdi Pune has been organized by ETC department on 31/05/2023.

All related permission from aforesaid taken. You are requested to sanction for visit of SY TY and Final B Tech class 40 students plus two faculties. College Bus along with driver is needed.

Following are expected expenditure on day of visit Saturday 27/05/2023.