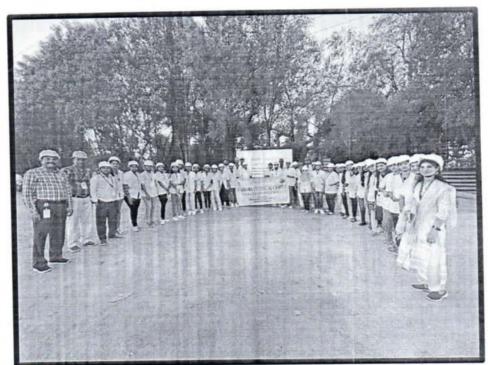

#### **Photo Gallery**

#### **Photo Gallery**

Date: - 22, Dec 2022

To,

The Principal,

Yashoda Technical Campus, Satara

Subject: Regarding laboratory Visit

Respected Sir,

With respect to the above subject, Final year B.Tech Electrical Engineering department students have High Voltage Engineering Lab in their syllabus.