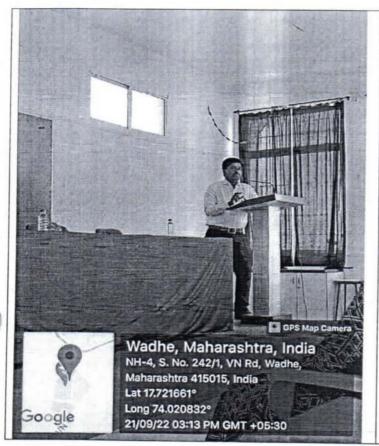

#### **Photo Gallery**

#### Report of Practical Session Visit

Date: - 24/12/2022

Name of the Institute

:- ADCET, Ashta

Subject

:- High voltage engineering

Time

:- 10:00am to 07:00pm

#### Major Points :-

- During the visit student were given information about the HVE lab.
- Following practical's were conducted
  - 1. Impulse wave shape of sample wave
  - 2. Equipotential point plotting by Electrolytic tank
  - Breakdown voltage test of oil
  - 4. 5 KV insulation test
  - 5. 5 stage impulse generator
  - 6. Breakdown voltage test of Air(Sphere Gap) for AC voltage
  - 7. Breakdown voltage test of Air(Sphere Gap) for D-C voltage
- Apart from the experiments the students were given information about
   S.O.P. for the HVE lab.