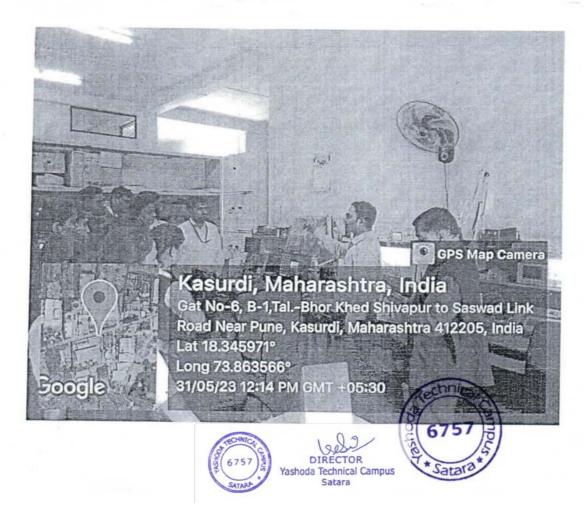

### Faculty of Engineering

Submitted To,

Date: - 30/05/2023

The Principal,

YSPMs Yashoda Technical campus,

Wadhe, Satara.

Subject- Permission & approval for Industrial visit of SY, TY and Final Year B Tech class on 31/05/2023

Respected Sir,

With cited above cited subject, as per curriculum of DBATU SY, TY and Final Year B Tech class Industrial visit to Technofour Electronics Private Limited, Kasurdi Pune has been organized by ETC department on 31/05/2023.

All related permission from aforesaid taken. You are requested to sanction for visit of SY TY and Final B Tech class 40 students plus two faculties. College Bus along with driver is needed.

Following are expected expenditure on day of visit Saturday 27/05/2023.