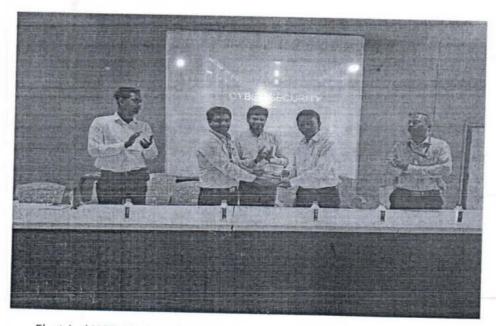

#### **Photo Gallery**

Date: - 22, Dec 2022

To,

The Principal,

Yashoda Technical Campus, Satara

Subject: Regarding laboratory Visit

Respected Sir,

With respect to the above subject, Final year B.Tech Electrical Engineering department students have High Voltage Engineering Lab in their syllabus.