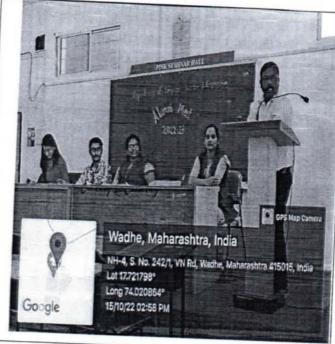

#### **Photo Gallery**

Date: - 22, Dec 2022

To,

The Principal,

Yashoda Technical Campus, Satara

Subject: Regarding laboratory Visit

Respected Sir,

With respect to the above subject, Final year B.Tech Electrical Engineering department students have High Voltage Engineering Lab in their syllabus.