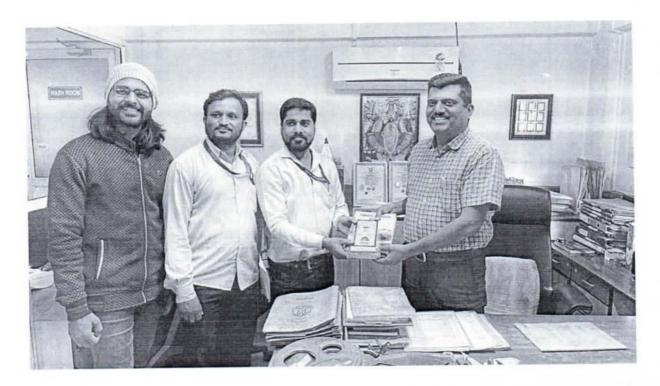

#### Report of Practical Session Visit

Date: - 24/12/2022

Name of the Institute

:- ADCET, Ashta

Subject

:- High voltage engineering

Time

:- 10:00am to 07:00pm

#### Major Points :-

- During the visit student were given information about the HVE lab.
- Following practical's were conducted
  - 1. Impulse wave shape of sample wave
  - 2. Equipotential point plotting by Electrolytic tank
  - Breakdown voltage test of oil
  - 4. 5 KV insulation test
  - 5. 5 stage impulse generator
  - 6. Breakdown voltage test of Air(Sphere Gap) for AC voltage
  - 7. Breakdown voltage test of Air(Sphere Gap) for D-C voltage
- Apart from the experiments the students were given information about
   S.O.P. for the HVE lab.