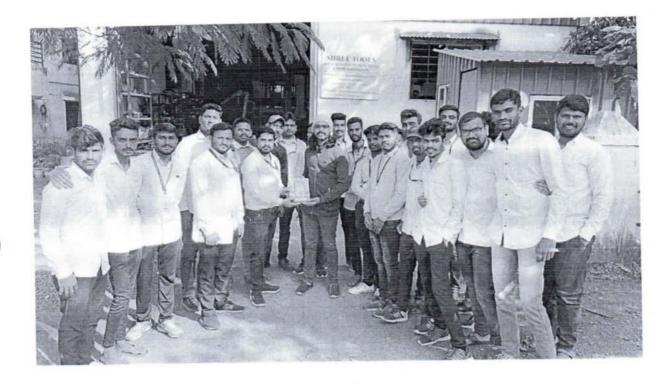

#### Report of Practical Session Visit

Date: - 24/12/2022

Name of the Institute

:- ADCET, Ashta

Subject

:- High voltage engineering

Time

:- 10:00am to 07:00pm

#### Major Points :-

- During the visit student were given information about the HVE lab.
- Following practical's were conducted
  - 1. Impulse wave shape of sample wave
  - 2. Equipotential point plotting by Electrolytic tank
  - Breakdown voltage test of oil
  - 4. 5 KV insulation test
  - 5. 5 stage impulse generator
  - 6. Breakdown voltage test of Air(Sphere Gap) for AC voltage
  - 7. Breakdown voltage test of Air(Sphere Gap) for D-C voltage
- Apart from the experiments the students were given information about
   S.O.P. for the HVE lab.