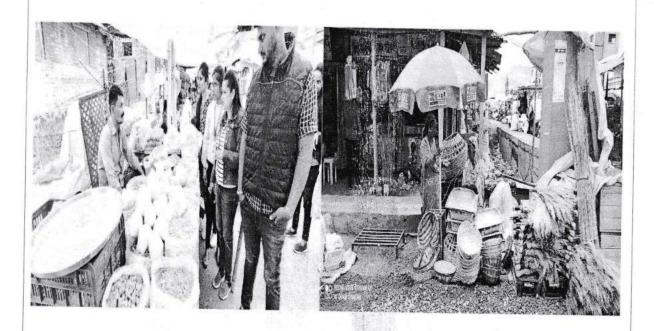

### INDUSTRIAL VISIT AT MALKAPUR TAL- KARAD DIST. SATARA

DATE OF VISIT- 01/07/2022

SY BTECH CLASS

SUBJECT ENVIRONMENTAL ENGINEERING

### 1) WATER TREATMENT PLANT

Students of SY B tech class, after visit to water treatment plant understood the water treatment process which is based on unit operation & unit process. This renowned plant established in 2012 for Malkapur city having population 40,000 of 5MLD. The scheme receives seven lakh liters of raw water per hour as raw water from Koyana river having 03 centrifugal pumps of 500 HP of 03 numbers.

### 4) DRY & WET GARBAGE PROCESS

### DRY GARBAGE PROCESS

Collection – segregation – making classification – packaging – sale to vendor

Every day 5 tone of dry garbage received form 'Ghanta Gadi 'Out of which 3 tone as dry garbage

Processed here.

### WET GARBAGE PROCESS

Wet garbage process plant runs on Two toe automation process of removing moisture work under solar power of 1360 units required per day. Wet sludge sale per day 13 tones at cost Rs 3per kg as fertilizer