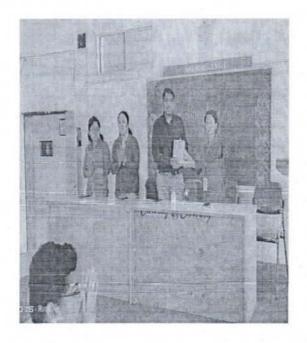

move onto the next stage of development. This validation gives the team a boost to continue developing.

The session was concluded by discussing various upcoming topics and market study. The students liked the session and were expecting to conduct many more similar sessions. Market recession and its impact on graduating students and how the students should be ready for any situation was thoroughly discussed by Mr. Shelake Sir, thus the session was very energetic and engaging for the students.

The three days Orientation Program was thus, concluded by Prof P.S. Gade and she gave vote of thanks.

H. O. D.

DIRECTO'RPM's YASHODA TECHNICAL CAMPUS, SATARA

Yashoda Technical Campus FACULTY OF MCA

Satara



### Yashoda Shikshan Prasarak Mandal's Yashoda Technical Campus Satara. Faculty of MCA













### Yashoda Shikshan Prasarak Mandal's

### Yashoda Technical Campus Satara

### Faculty of MCA

# Report on Guest lecture on Competitive Examination Date: 19/1/2023

A guest lecture on 'Competitive Examinations, Reading Culture and Personality Development' was organized for the students of Faculty of MBA, MCA & Pharmacy on 18th January 2023.

Date: 18/1/2023

Venue: Green Seminar hall (YSPM, Pharmacy College)

Eminent Speaker: Prof.Dr.Hanmantrao Karale-Patil

Prof. Dr. Hanmantrao Karale-Patil was the renowned Guest Speaker for the event. He guided the students on Importance of Positive attitude, Goal Setting, Reading Habits and soft skills. The audience was very happy to hear Prof. Karale Patil. It was indeed a Motivating and Productive session students had.

Personality devel