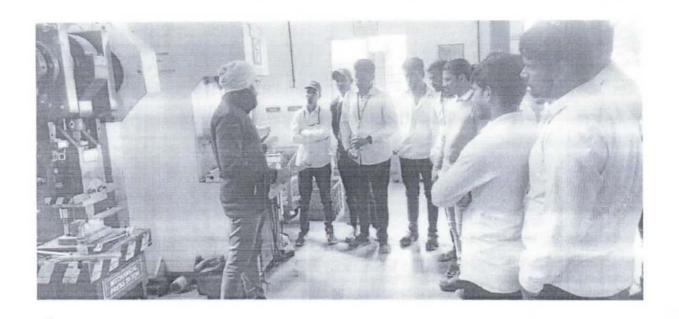

#### Report of Practical Session Visit

Date: - 24/12/2022

Name of the Institute

:- ADCET, Ashta

Subject

:- High voltage engineering

Time

:- 10:00am to 07:00pm

#### Major Points :-

- During the visit student were given information about the HVE lab.
- Following practical's were conducted
  - 1. Impulse wave shape of sample wave
  - 2. Equipotential point plotting by Electrolytic tank
  - Breakdown voltage test of oil
  - 4. 5 KV insulation test
  - 5. 5 stage impulse generator
  - 6. Breakdown voltage test of Air(Sphere Gap) for AC voltage
  - 7. Breakdown voltage test of Air(Sphere Gap) for D-C voltage
- Apart from the experiments the students were given information about
   S.O.P. for the HVE lab.