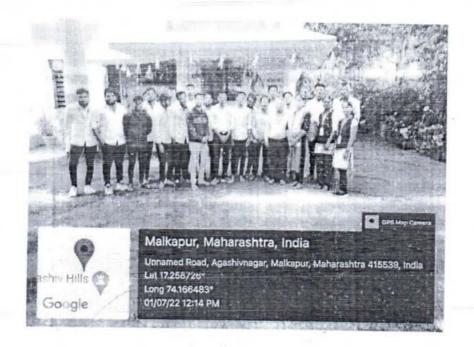

### INDUSTRIAL VISIT AT MALKAPUR TAL- KARAD DIST. SATARA

DATE OF VISIT- 01/07/2022

SY BTECH CLASS

SUBJECT ENVIRONMENTAL ENGINEERING

After successful completion of visit students reached at campus on same day at 4:00 pm in campus.

Mr. LEMBHE S .S.

ENV subject Teacher

Each working unit students observed carefully and got the knowledge of how bacteria free wholesome Water supplied to consumers of Malkapur citizens.