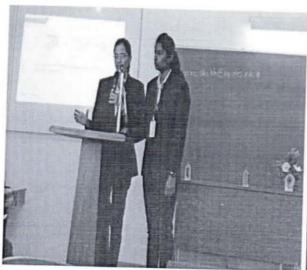

cience department. The subject of their Research Paper is "State of the Art, Techniques, and Legal Concerns of Web Scraping". And our faculty member Prof. Snehal Suryakant Jadhav has presented her research paper on "Cyber Security: Emerging Threats in Technology".

The web scraping paper who were presented by our students Komal Dixit and Urmila Jadhav have the concept of procedure of Web Scraping, techniques used for the web scraping and various application of web scraping also they have explained the brief mechanism of web scraping in Business Intelligence, and Artificial Intelligence. The paper who have presented by Prof. Snehal Jadhav was presented her research paper in cyber security and its emerging trends also she has given the brief introduction about techniques of cyber security.









## **Research Paper Publications:**







Yashoda Mchroczisczmośs



## Yashoda Shikshan Prasarak Mandal's Yashoda Technical Campus, Satara.

## Faculty of MCA A.Y 2022-2023

#### Index

### Workshop

| Sr. No | Workshop Topic                              | Resource Person<br>Name | Date and<br>Time      | No.of<br>Students<br>Present |
|--------|---------------------------------------------|-------------------------|-----------------------|------------------------------|
| 1      | Workshop on Emerging<br>Trends in IT Sector | Mr.Laukik Gade          | 19/9/2022             | 40                           |
| 2      | Workshop on Aptitude<br>Training Program    | Mr.Aniket Savardekar    | 4/1/2023-<br>9/1/2023 | 65                           |

4

COLINICAL CAMEROLISM 6757 SATARA