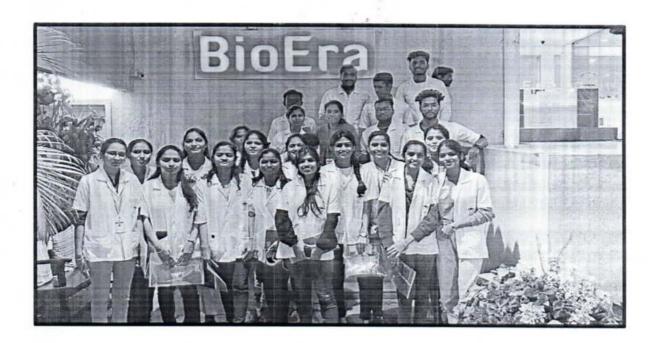

7 Yashiga Technical Campus

practical sessions along with provision of relevant notes to the participants. Workshop and training's are intended not only to provide fundamental understanding and practical handling of the technique but also to offer research applications and aspects of the technique .

### GLIMPSES OF WORKSHOP

BioEra's Hands on workshops and training's are designed to cater 40 Participants on a single platform. A special infrastructure is built to cater the requirements.







# **Student Training**









Staff Training



Interaction





DIRECTOR ashoda Technical Campus Satara







Certificates:-

Certificate distribution





### M. Pharm student certificates







### B.Pharm Student Certificate







# Certificate of Faculty



### Glimpses of workshop:













Yashoda Shikshan Prasarak Mandal's

### Yashoda Technical Campus, Faculty of Pharmacy Wadhe, NH-4, Satara - 415011

### Industrial Visit Report

Name of Company: - 1) Casper Pharma Ltd, Samashabad, Hyderabad

2) Arene Life sciences Ltd., Sadshivpeth, Hyderabad

Date: -

16/02/2023 (Thursday)

Time: -

09.15 am To 7:10 pm

### Report on Industrial Visit

- (1) Casper Pharma Ltd, Samashabad, Hyderabad
- (2) Arene Life sciences Ltd., Sadshivpeth, Hyderabad

Another day another visit this time to the INDUSTRY for the students of Yashoda College of Pharmacy, Satara

The INDUSTRIAL VISIT was planned for final year B. Pharmacy students on 16th February 2023 where they were able to learn how actually the pharmaceutical industry works and got knowledge regarding Production of bulk drugs, API