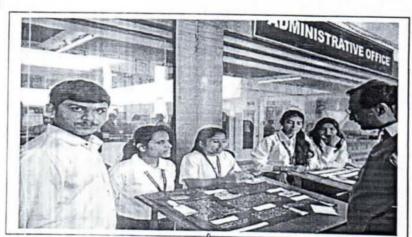

#### Report of Practical Session Visit

Date: - 24/12/2022

Name of the Institute

:- ADCET, Ashta

Subject

:- High voltage engineering

Time

:- 10:00am to 07:00pm

#### Major Points :-

- During the visit student were given information about the HVE lab.
- Following practical's were conducted
  - 1. Impulse wave shape of sample wave
  - 2. Equipotential point plotting by Electrolytic tank
  - Breakdown voltage test of oil
  - 4. 5 KV insulation test
  - 5. 5 stage impulse generator
  - 6. Breakdown voltage test of Air(Sphere Gap) for AC voltage
  - 7. Breakdown voltage test of Air(Sphere Gap) for D-C voltage
- Apart from the experiments the students were given information about
   S.O.P. for the HVE lab.