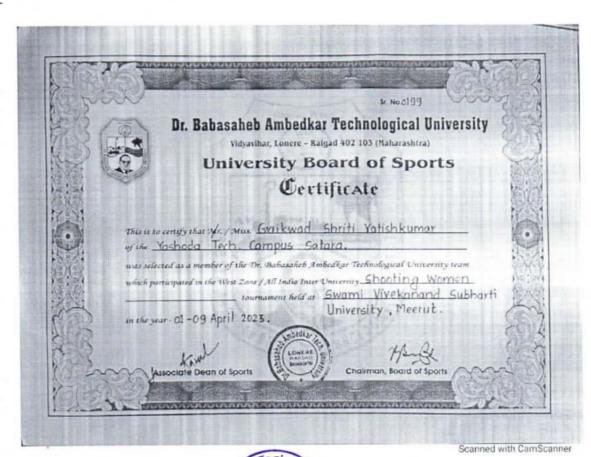

arak Mandals's

#### YASHODA TECHNICAL CAMPUS, SATARA

Faculty of pharmacy

11.04.23

All India Inter university shooting women tournament was held at Swami Vivekanand Shubharti University Meeraut from  $1^{st}$  to  $9^{th}$  April 2023.

Prof. Dr. V. K. Redasani, (Director, YTC, Satara, Associate Dean and member of executive council of DBATU, Lonere) HOD Mr. A. M. Bhagwat sir and Ms. S. P. Kadam Assistant Prof. YSPM's YTC Faculty of pharmacy Satara motivate the students to take part in such activities

Founder and President Prof. Dasharath Sagare sir and Vice president Ajinkya Sagare sir always motivate staff as well as students to take part in this type of events.

Ms. Gaikwad Shruti Yatishkumar a student if final year B. Pharm won a gold medal in this competition.







Certificate-







YTC Faculty of Pharmacy

Faculty of Pharmacy, Satara

Academic Year 2022-2023

Yashoda Shikshan Prasarak Mandals's

#### YASHODA TECHNICAL CAMPUS, SATARA

Faculty of pharmacy

25.07.23

Kick boxing championship 2023-2024 was organized at Shahu stadium Satara on 23 July 2023 by Kickboxing Sports association, Satara.

Namrata B. Kale a student from first year B. Pharm bagged gold medal in this competition.















Scanned with OKEN Scann

Yashoda Technical Campus Satara

6757

SATAR

# B-Oxidation Of Fatty Acids











Scanned with OKEN Scanner



## **Industrial Training Report**

08/7/2022

Three day training was arranged for B.Pharm final Year students in Last week of June and first week of July 2022. This event was jointly organized by staff and student training cell YSP