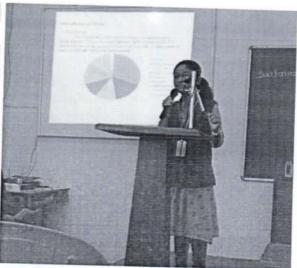

ence department. The subject of their Research Paper is "State of the Art, Techniques, and Legal Concerns of Web Scraping". And our faculty member Prof. Snehal Suryakant Jadhav has presented her research paper on "Cyber Security: Emerging Threats in Technology".

The web scraping paper who were presented by our students Komal Dixit and Urmila Jadhav have the concept of procedure of Web Scraping, techniques used for the web scraping and various application of web scraping also they have explained the brief mechanism of web scraping in Business Intelligence, and Artificial Intelligence. The paper who have presented by Prof. Snehal Jadhav was presented her research paper in cyber security and its emerging trends also she has given the brief introduction about techniques of cyber security.









## **Research Paper Publications:**







Yashoda Mchroczisczmośs



## Yashoda Shikshan Prasarak Mandal's Yashoda Technical Campus, Satara.

## Faculty of MCA A.Y 2022-2023

#### Index

### Workshop

| Sr. No | Workshop Topic                              | Resource Person<br>Name | Date and<br>Time      | No.of<br>Students<br>Present |
|--------|---------------------------------------------|-------------------------|-----------------------|------------------------------|
| 1      | Workshop on Emerging<br>Trends in IT Sector | Mr.Laukik Gade          | 19/9/2022             | 40                           |
| 2      | Workshop on Aptitude<br>Training Program    | Mr.Aniket Savardekar    | 4/1/2023-<br>9/1/2023 | 65                           |

4

COLINICAL CAMEROLISM 6757 SATARA

##