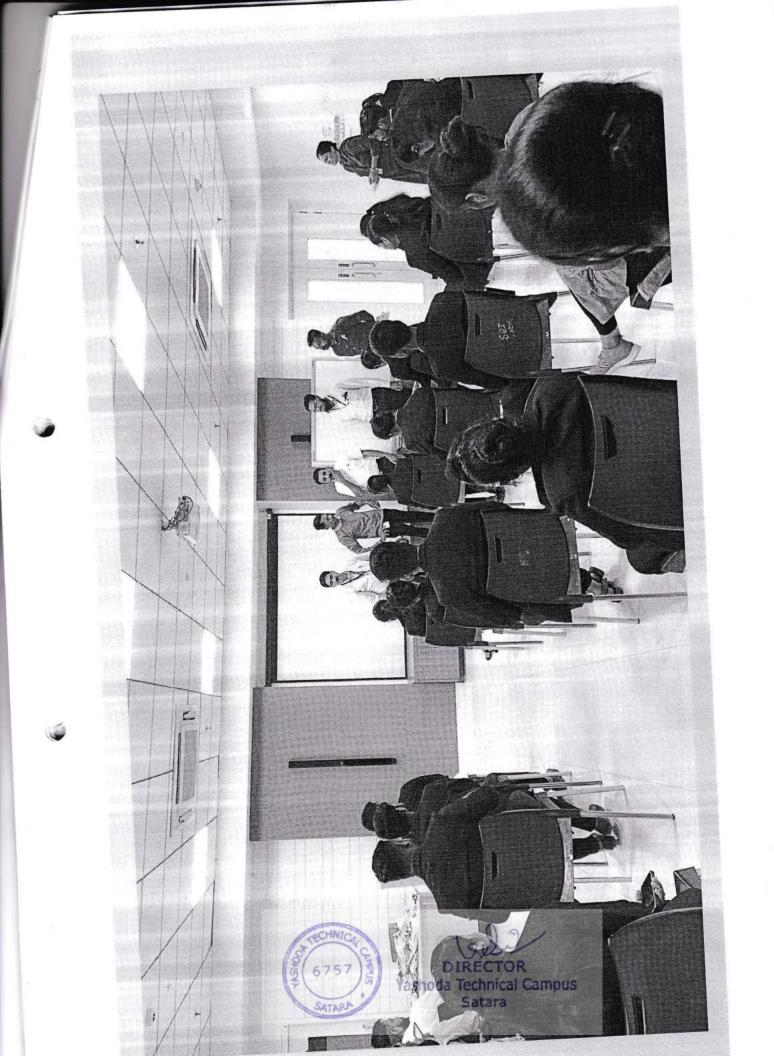

Chandan Kanse Name of official with Cell No.:-8308846485 Designation Signature:-

Signature of organizing teacher

Date:-23/12/2022

Signature of HOD

Documents to be attached: (Hardcopy)

Correspondance with Industry Attendance sheet of students

Record:-

Original copy :- In department file

Photocopy :- IQAC cell





Yashoda Technical Campus

# YASHODA TECHNICAL CAMPUS, SATARA

# FACULTY OF MBA

ORGANIZED

# 'STUDY VISIT'

December 23, 2022



PVT. LTD.









# OBJECTIVES OF THE STUDY VISIT

To study the components of pay structure for different jobs

study the pay for performance plan

study the Inventory planning

Stucking Motivational Techniques and its impact on Productivity

study IT strategy, governance and security

study the IT Infrastructure, computer network and database



YSPMs Yashoda Technical Campus, Satara

|           | FACULIT OF MEA               | Mobile Number                            | Mobile Number  | Class   | 4