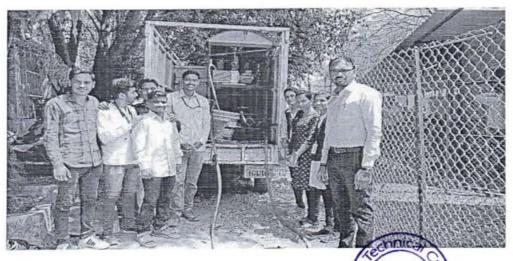

#### Report on Visit at Maintenance of 200 kVA Transformer

Date: 29/03/2022

As a part of curriculum developed by DBATU, industrial visits are included in the syllabus so that the students can get practical application of the knowledge gained in the classrooms. One of such visits was arranged at maintenance of a 200 kVA transformer at the college campus. The college is having own pole mounted 220 kVA/433 VA substation. Students got the information regarding quality testing of transformer oil dielectric strength, filtration process of oil and working of pole mounted substation.