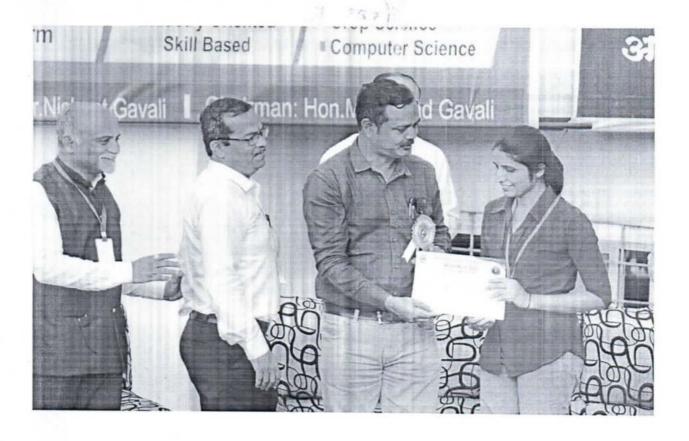

#### **Photo Gallery**

Date: - 22, Dec 2022

To,

The Principal,

Yashoda Technical Campus, Satara

Subject: Regarding laboratory Visit

Respected Sir,

With respect to the above subject, Final year B.Tech Electrical Engineering department students have High Voltage Engineering Lab in their syllabus.