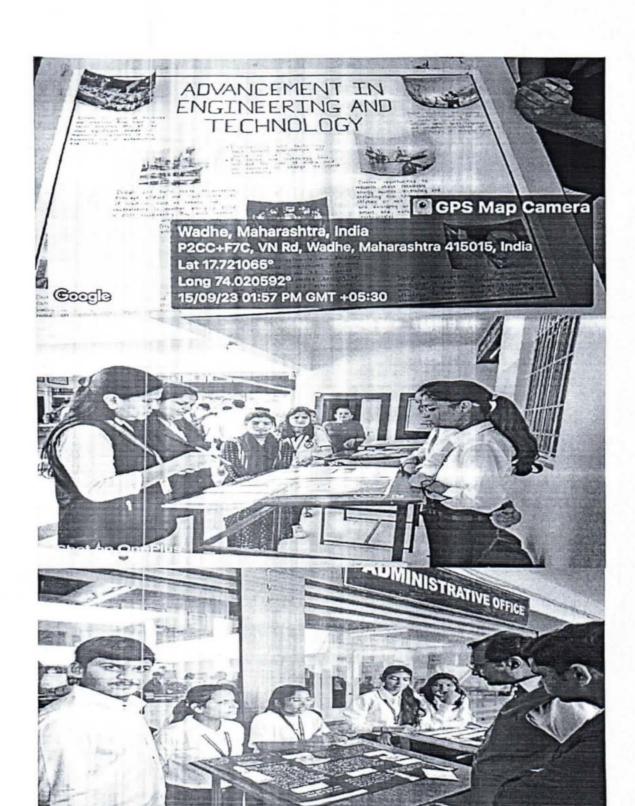

#### **Photo Gallery**

#### **Photo Gallery**

Date: - 22, Dec 2022

To,

The Principal,

Yashoda Technical Campus, Satara

Subject: Regarding laboratory Visit

Respected Sir,

With respect to the above subject, Final year B.Tech Electrical Engineering department students have High Voltage Engineering Lab in their syllabus.