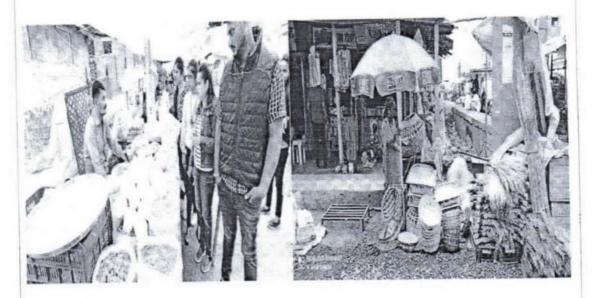

### INDUSTRIAL VISIT AT MALKAPUR TAL- KARAD DIST. SATARA

DATE OF VISIT- 01/07/2022

SY BTECH CLASS

SUBJECT ENVIRONMENTAL ENGINEERING

### 1) WATER TREATMENT PLANT

Students of SY B tech class, after visit to water treatment plant understood the water treatment process which is based on unit operation & unit process. This renowned plant established in 2012 for Malkapur city having population 40,000 of 5MLD. The scheme receives seven lakh liters of raw water per hour as raw water from Koyana river having 03 centrifugal pumps of 500 HP of 03 numbers.

### 4) DRY & WET GARBAGE PROCESS

### DRY GARBAGE PROCESS

Collection – segregation – making classification – packaging – sale to vendor

Every day 5 tone of dry garbage received form 'Ghanta Gadi 'Out of which 3 tone as dry garbage

Processed here.

### WET GARBAGE PROCESS

Wet garbage process plant runs on Two toe automation process of removing moisture work under solar power of 1360 units required per day. Wet sludge sale per day 13 tones at cost Rs 3per kg as fertilizer