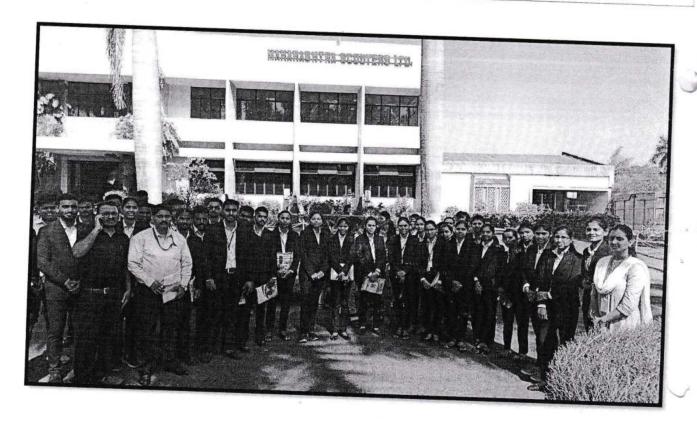

#### Report of Practical Session Visit

Date: - 24/12/2022

Name of the Institute

:- ADCET, Ashta

Subject

:- High voltage engineering

Time

:- 10:00am to 07:00pm

#### Major Points :-

- During the visit student were given information about the HVE lab.
- Following practical's were conducted
  - 1. Impulse wave shape of sample wave
  - 2. Equipotential point plotting by Electrolytic tank
  - Breakdown voltage test of oil
  - 4. 5 KV insulation test
  - 5. 5 stage impulse generator
  - 6. Breakdown voltage test of Air(Sphere Gap) for AC voltage
  - 7. Breakdown voltage test of Air(Sphere Gap) for D-C voltage
- Apart from the experiments the students were given information about
   S.O.P. for the HVE lab.

#### **Photo Gallery**