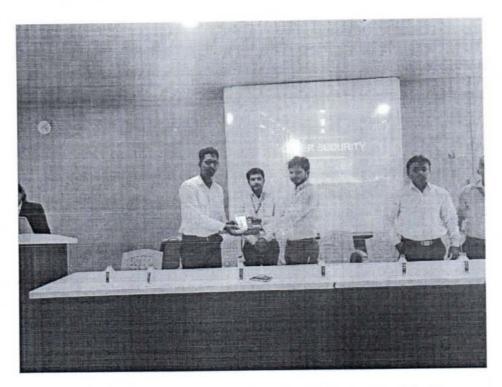

how e-mail has been hacked by hackers. Also he has given some important tips about how to avoid or take precaution while doing online transactions. He has also demonstrated how to check whether your email has been hacked previously by any hacker or not.

College management has welcome him by giving momentum and college dairy as token of love .Associated Director Mr.R D Mohite facilitated him in the presence of HOD of E & TC department & HOD of Electrical Engineering .

18 students of TY E & TC were get benefitted by these guest lectures.

rechnica/ 6757 B 6757 B V. Satara\*

Electronics & Telecommunication Ergg. Yashoda Technical Campus, Satara





Associated Director Mr.R D Mohite facilitated to Mr.Akshay Mandale sir



Electrical HOD Mr. K.R Shinde facilitated to Mr.Sameer Momin sir





Associated Director Mr.R D Mohite facilitated to Mr.Akshay Mandale sir



Electrical HOD Mr. K.R Shinde facilitated to Mr.Sameer Momin sir





### Yashoda Shikshan Prasarak Mandal's Yashoda Technical Campus Faculty of Electronics and Telecommunication Engineering

28/05/2022

### Report of Guest Lecture

Date: 27/05/2022

Topic: One Day guest lecture on Ethical Hacking & Cyber Security

Guest: Mr. Akshay Mandale, Cyber Securities Analyst , Prinstine Solutions Pvt Ltd.Mumbai

For Awareness of which is current scenario in IT field about Computer Networking and what is Threat in online ? E & TC department has organized one day guest lecture on Ethical Hacking and Cyber Security for departmental students under the subject of Computer Networking & Cloud Computing .

For understanding concept