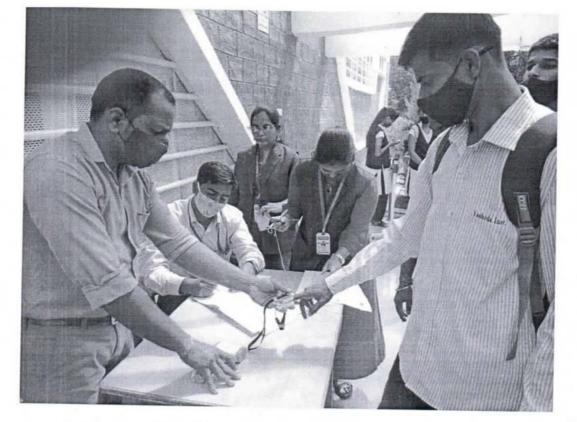

#### **Photo Gallery**

Date: - 22, Dec 2022

To,

The Principal,

Yashoda Technical Campus, Satara

Subject: Regarding laboratory Visit

Respected Sir,

With respect to the above subject, Final year B.Tech Electrical Engineering department students have High Voltage Engineering Lab in their syllabus.