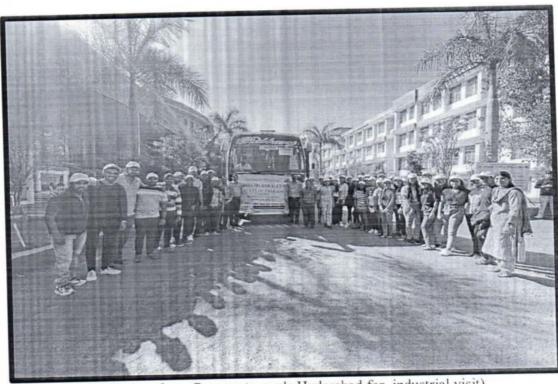

#### Yashoda Shikshan Prasarak Mandal's YASHODA TECHNICAL CAMPUS, SATARA Faculty of Engineering Department of Electrical Engineering

#### **Photo Gallery**

Date: - 22, Dec 2022

To,

The Principal,

Yashoda Technical Campus, Satara

Subject: Regarding laboratory Visit

Respected Sir,

With respect to the above subject, Final year B.Tech Electrical Engineering department students have High Voltage Engineering Lab in their syllabus.