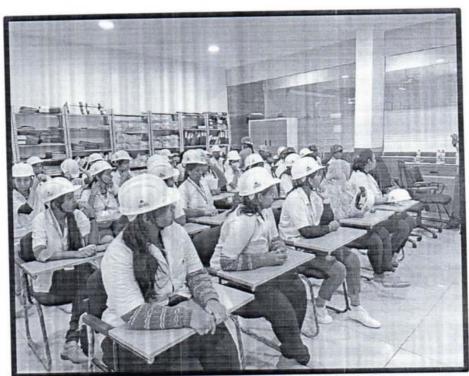

#### **Photo Gallery**

#### **Photo Gallery**

Date: - 22, Dec 2022

To,

The Principal,

Yashoda Technical Campus, Satara

Subject: Regarding laboratory Visit

Respected Sir,

With respect to the above subject, Final year B.Tech Electrical Engineering department students have High Voltage Engineering Lab in their syllabus.