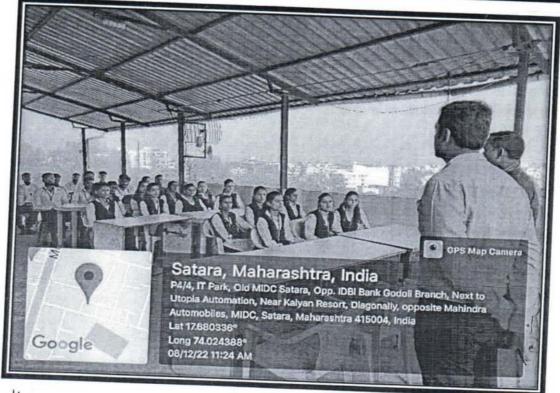

#### ONE PAGE INDUSTRIAL VISIT REPORT

Name of Industry : ACME Infovision Systems Pvt Ltd, Satara

Type of Industry : Manufacturer of software products development

Date of Visit : 8th Dec 2022

Subject : IT Industry Requirement today

Visit for : Final Year BTech CSE Department

Number of Students: 30

#### Introduction of Industry:

ACME Infovision Systems - Manufacturer of software products development, desktop applications marketing in Satara, Maharashtra..

Providing you the best range of Software Products Development, Desktop Applications. Marketing, Web Apps Service, Desktop Applications Testing Service and Desktop Application Software Solution with effective & timely delivery.

ACME Infovision Systems provides various IT solutions for small scale companies, Cloth shops, Jewelry shops and other offices. They use client based development model, so each product they produce is absolutely unique. ACME Infovision Systems always follows client first policy to make sure clients need should be satisfied. We never compromise in Quality, which made them to improve to this position. Currently they are working on Clarion Technology. They are having two main Projects i.e. Infinity and insight. Students have asked various questions to them and the company staff members have solved the student's queries.