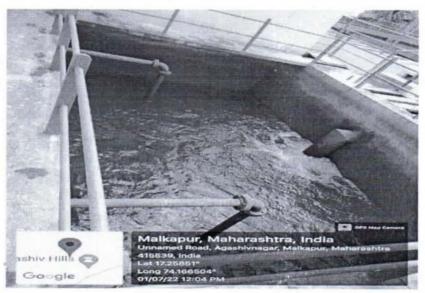

### INDUSTRIAL VISIT AT MALKAPUR TAL- KARAD DIST. SATARA

DATE OF VISIT- 01/07/2022

SY BTECH CLASS

SUBJECT ENVIRONMENTAL ENGINEERING

### 1) WATER TREATMENT PLANT

Students of SY B tech class, after visit to water treatment plant understood the water treatment process which is based on unit operation & unit process. This renowned plant established in 2012 for Malkapur city having population 40,000 of 5MLD. The scheme receives seven lakh liters of raw water per hour as raw water from Koyana river having 03 centrifugal pumps of 500 HP of 03 numbers.

Scheme has aeration unit – alum dosing unit- sedimentation unit (Clarifier) – filtration – disinfection unit- GSR – distribution system.