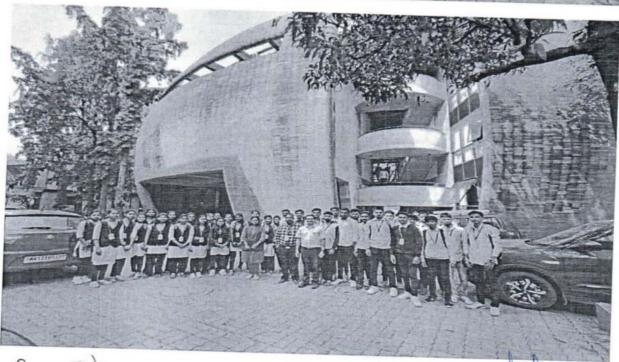

#### ONE PAGE INDUSTRIAL VISIT REPORT

Name of Industry: College of Engineering, BHAU Institute Pune. (Mayuresh Sir)

Type of Industry : Innovation & Incubation center

Date of Visit : 6th Dec 2022

Subject : Innovation & Incubations

Visit for : Third Year BTech CSE Department

Number of Students: 38

Introduction of Industry:

COEP's BHAU Institute – Bhau Institute of Innovation, Entrepreneurship and Leadership was set up by Mr. Narendra Kale, an alumnus of COEP (1974) and Mr. Sanjay Inamdar, a successful entrepreneur to promote incubation of enterprises from amongst COEP students.

#### The Idea behind Bhau Institute

"BHAU" means elder brother. An elder brother is a unique person for the young siblings in Indian culture. You enjoy a special relationship with him; He is the one you lean on for guidance, support and a helping hand in all your adventures. He allows you to fall down; helps you pick yourself up and run again. He provides just enough guidance to get you going and gradually launches you into the real world. This is the spirit for BHAU institute - It will encourage students not only to find their own calling but go it unleashing their full potential. It will provide just enough guidance for them to support their dreams and ambitions. We desire our students to be entrepreneurs in their own right, finding their own place under the sun.

#### Students were made aware of the following topics

1. IT Industry Requirement today

2. Ongoing Innovative Projects at BHAU Institute.

H.O.D.

Computer Science & Engg.

YSPM'S Yashoda Technical Camtios. Cater

 Incubators are designed to nurture new and small businesses by helping them survive and grow through the difficult and vulnerable early stages of business.

 BHAU hosts events related to its focus areas and also on Innovation, Entrepreneurship and Leadership. These events are locally integrated and globally connected to enable crossborder collaboration for start-up creation.

#### Photographs:

Coordinator

Faculty of Engl. (CSE)

Faculty of Engl. (CSE)

DIRECTOR

Yashoda Technical Campus

Computer Science & Engg: VSPM'S Yashoda Technical Campus, Satara