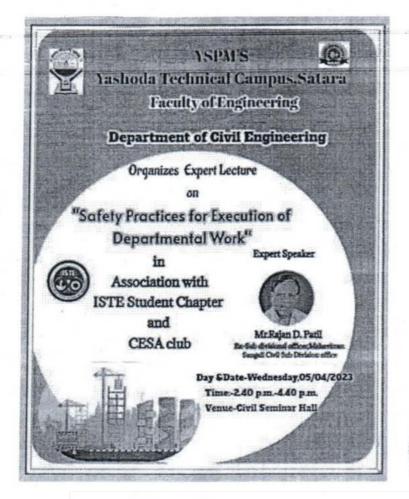

| 129             |









### Report on

### Expert's Lecture - Safety Practices in Execution of Departmental Work

Department of Civil Engineering and Polytechnic organizes an Expert's Lecture on "Safety Practices in Execution of Departmental Work" under the ISTE Students Chapter and CESA club on Wed.05/04/2023. Mr.Rajan Patil (Ex-Sub Divisional Officer, Mahavitaran Sangli Civil Sub division office) available as Expert's Speaker,For this Lecture Hon.Dr.Badakar sir (Principal), Prof.Alfaj Shaikh (ISTE Student Chapter Secretary), Head of Departments Engineering and Polytechnic, CESA president, Faculty Members and more than 40 Students from Degree and Diploma were present.







### International Journal of Research in Engineering and Science (IJRES)

ISSN (Online): 2320-9364, ISSN (Print): 2320-9356 www.ijres.org Volume 10 Issue 7 | July 2022 | PP. 430-435

## Analysis of G+4 building structure for Seismic Retrofitting using Cross Bracing

Mr. Ajay P. Shinde<sup>1</sup>, Mr. Shubham S. Khomane<sup>2</sup>, Mr. Shubham M. Khade<sup>3</sup>, Mr. Aniket A. Shelar<sup>4</sup>, Mr. Heramb S. Chavan<sup>5</sup>, Mr. Shubham H. Pisal<sup>6</sup>, Mr. A. S. Shah<sup>7</sup>

<sup>12345</sup>Students, Department of Civil Engineering, YSPM's Yashoda Technical Campus, Satara <sup>6</sup>Assistant Professor, Department of Civil Engineering, YSPM's Yashoda Technical Campus, Satara

#### Abstract

As the earthquakes are an inconsistent phenomenon they may or mostly may n