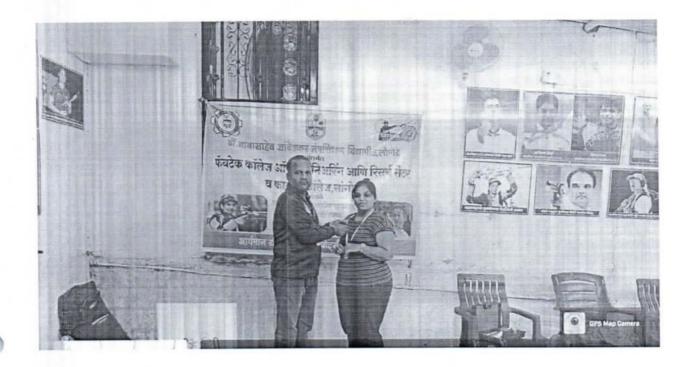

da Shikshan Prasarak Mandals's

#### YASHODA TECHNICAL CAMPUS, SATARA

Faculty of pharmacy

11.04.23

All India Inter university shooting women tournament was held at Swami Vivekanand Shubharti University Meeraut from  $1^{st}$  to  $9^{th}$  April 2023.

Prof. Dr. V. K. Redasani, (Director, YTC, Satara, Associate Dean and member of executive council of DBATU, Lonere) HOD Mr. A. M. Bhagwat sir and Ms. S. P. Kadam Assistant Prof. YSPM's YTC Faculty of pharmacy Satara motivate the students to take part in such activities

Founder and President Prof. Dasharath Sagare sir and Vice president Ajinkya Sagare sir always motivate staff as well as students to take part in this type of events.

Ms. Gaikwad Shruti Yatishkumar a student if final year B. Pharm won a gold medal in this competition.







Certificate-







YTC Faculty of Pharmacy

Faculty of Pharmacy, Satara

Academic Year 2022-2023

Yashoda Shikshan Prasarak Mandals's

#### YASHODA TECHNICAL CAMPUS, SATARA

Faculty of pharmacy

25.07.23

Kick boxing championship 2023-2024 was organized at Shahu stadium Satara on 23 July 2023 by Kickboxing Sports association, Satara.

Namrata B. Kale a student from first year B. Pharm bagged gold medal in this competition.















Scanned with OKEN Scann

Yashoda Technical Campus Satara

6757

SATAR

# B-Oxidation Of Fatty Acids











Scanned with OKEN Scanner



## **Industrial Training Report**

08/7/2022

Three day training was arranged for B.Pharm final Year students in Last week of June and first week of July 2022. This event was jointly organized by staff and student t