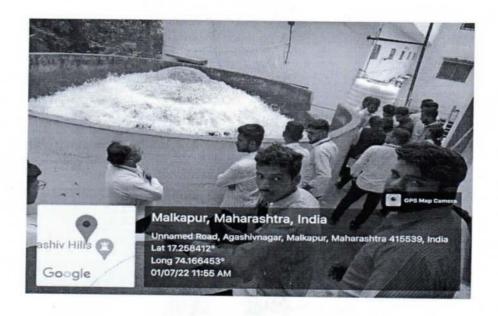

### INDUSTRIAL VISIT AT MALKAPUR TAL- KARAD DIST. SATARA

DATE OF VISIT- 01/07/2022

SY BTECH CLASS

SUBJECT ENVIRONMENTAL ENGINEERING

### 1) WATER TREATMENT PLANT

Students of SY B tech class, after visit to water treatment plant understood the water treatment process which is based on unit operation & unit process. This renowned plant established in 2012 for Malkapur city having population 40,000 of 5MLD. The scheme receives seven lakh liters of raw water per hour as raw water from Koyana river having 03 centrifugal pumps of 500 HP of 03 numbers.