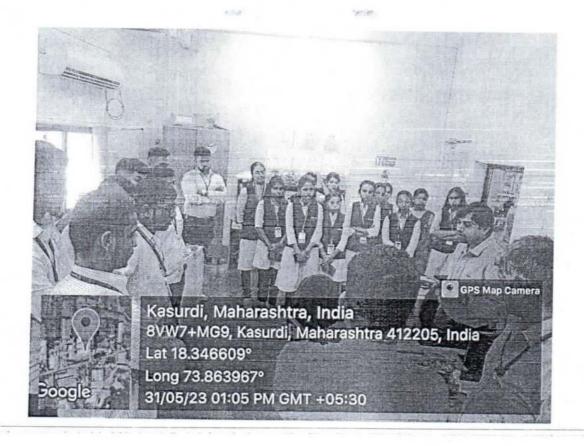

### Faculty of Engineering

Submitted To,

Date: - 30/05/2023

The Principal,

YSPMs Yashoda Technical campus,

Wadhe, Satara.

Subject- Permission & approval for Industrial visit of SY, TY and Final Year B Tech class on 31/05/2023

Respected Sir,

With cited above cited subject, as per curriculum of DBATU SY, TY and Final Year B Tech class Industrial visit to Technofour Electronics Private Limited, Kasurdi Pune has been organized by ETC department on 31/05/2023.

All related permission from aforesaid taken. You are requested to sanction for visit of SY TY and Final B Tech class 40 students plus two faculties. College Bus along with driver is needed.

Following are expected expenditure on day of visit Saturday 27/05/2023.