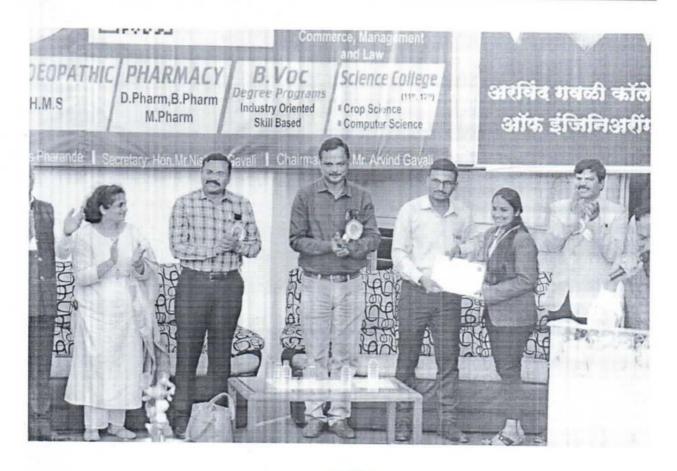

-----|---------------------|
| 1.     | Aiwale Prachi<br>Pandurang .           | Avishkar<br>2022 | Oral Poster<br>Presentation | DBATU           | 10/12/2022 | Zonal<br>Level      |
| 2.     | Naikawadi<br>Nishigandha<br>Dayanand . | Avishkar<br>2022 | Oral Poster<br>Presentation | DBATU           | 24/12/2022 | University<br>Level |
| 3.     | Raut Poonam<br>Subhash .               | Avishkar<br>2022 | Oral Poster<br>Presentation | DBATU           | 24/12/2022 | University<br>Level |
| 4.     | Chavan Achal<br>Jeevan .               | Avishkar<br>2022 | Oral Poster<br>Presentation | DBATU           | 24/12/2022 | University<br>Level |
| 5.     | Joshi Bhakti<br>Nitin .                | Avishkar<br>2022 | Oral Poster<br>Presentation | DBATU           | 24/12/2022 | University<br>Level |

























## Yashoda Shikshan Prasark Mandal's Yashoda Technical Campus Faculty of MCA

## Remedial Lectures

|                             | CAI      | Sem: T                                      | A.Y 2021-22                          |
|-----------------------------|----------|---------------------------------------------|--------------------------------------|
| Subject:<br>Techno          | Web      | Topic Covered: Overvie                      | eo of HTM L.CSS, Java                |
| Date: 22/6/                 | 2022     | Name of the Faculty:<br>Asst-Prof-V.V kadam | Signature of Faculty:                |
| Sr.No                       | Name of  | the Student                                 | Signature                            |
| 1                           | Desa