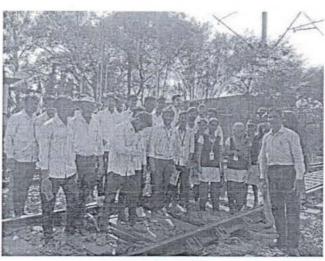

#### Report of Visit at Satara Railway Station

A visit was arranged at Satara Railway Station for the students of SY and TY Electrical. The purpose of the visit was to get information and practical working of Substation at Railway Station Yard, S & T Signaling used at Railway Station, working of traction system, Control Panel etc. The single phase 50 Hz power for the electric traction is obtained from 132 kV Extra High Voltage 3-phase grid system through step-down single-phase transformers. For this purpose, duplicate feeders comprising of only 2 phases are run from the nearest grid substation of the Supply Authority to the traction substation. Students also got the information about control panel, back-up supply from the Transportation In-charge Mr. N. C. Alexander.

Faculty of Engineering YSPM's Yashoda Technical Campus, Satara

TRANSMERIAN SATARA

CENTRAL LAIL VAY SATARA