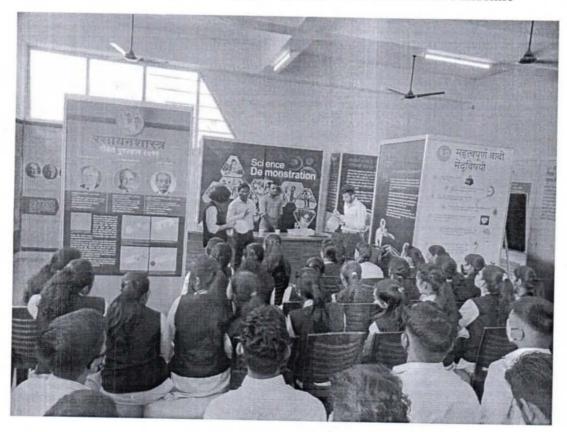

followed all rules of Covid 19 pandemic situation. In this visit students are actively participated in some science and logic games arranged by center faculties.

In the Science Exhibition section we can see the detailed information of some Nobel winner scientists and their work in the related field. Also there is one laboratory activity in which we can do different activities such as Tod-Fod-Jod project. Students have also actively gathered all the information given by the staff members of center. Some students also asked different queries to the staff regarding the innovation and different robotics projects.



QUEST TO MAN THE DISCHARGE SHOP SATARA

Yashoda Technical Campus, Satara Yashoda Technical Campus, Satara



Thermal scanning at the entrance of Center due to Covid 19 Pandemic



Participation of students in science game and activity

20215 TOWN CHOUNTERCORNEL & EDENIES SATARA

DIRECTOR H.O

Yashoda Technica Campus, Satara Yashoda Technical Campus, Satara



### Yashoda Shikshan Prasarak Mandal's YASHODA TECHNICAL CAMPUS, SATARA

# Report of Industrial Visit

| ect:- tion of visit ents present e of faculty mpanying | 3hrs 30