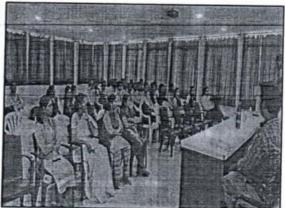

#### Yashoda Shikshan Prasarak Mandal's YASHODA TECHNICAL CAMPUS, SATARA Faculty of Engineering Department of Electrical Engineering

#### **Photo Gallery**

Date: - 22, Dec 2022

To,

The Principal,

Yashoda Technical Campus, Satara

Subject: Regarding laboratory Visit

Respected Sir,

With respect to the above subject, Final year B.Tech Electrical Engineering department students have High Voltage Engineering Lab in their syllabus.