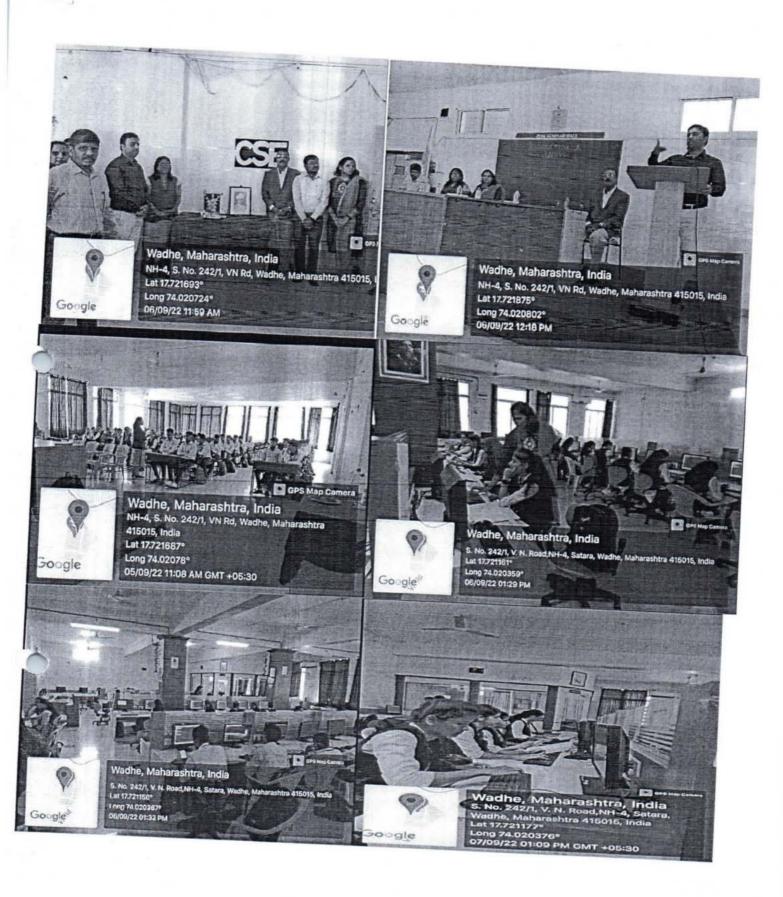

on etc, Basic I/O operations, Data types, Operators. She also has covered Introduction to Programming, Array and Functions, Class and Programming on it.

She also had covered Interview Preparation of students on Polymorphism, Overloading, Programs base on overall concepts these by showing some examples, how the commands are taken from also the students were asked to program along so that they too will gain some hands-on experience. She gave guidance to students also explained the scope of C++ programming and the career opportunities available and how a student can prepare himself in this particular field. Along with that, various student engagement activities were carried out with some fun activities which everyone enjoyed.

Computer Science & Engg.
SPM'S Yashods Technical Campus, Satara



SDP Coordinator



DIRECTOR Yashoda Technical Campus Satara нор да

Computer Science & Engg.
YSPM'S Yashoda Techniqal Campus Salara

| 0        |   |
|----------|---|
| H        |   |
| RESULTS  |   |
| S        |   |
| Щ        |   |
| $\simeq$ |   |
| PTEL     |   |
| 出        |   |
| P        |   |
| -        |   |
| 2023 1   |   |
| 02       |   |
| 7        |   |
| ·        |   |
| 3        |   |
| X        |   |
| EXAM     |   |
| K        |   |
| H        |   |
| Σ        |   |
| Z        | į |
| UMMER    |   |
| S.       |   |
|          |   |

SATARA

| MAKKS        | 55              | 67                                                               |                                                                | 2/                               | 62