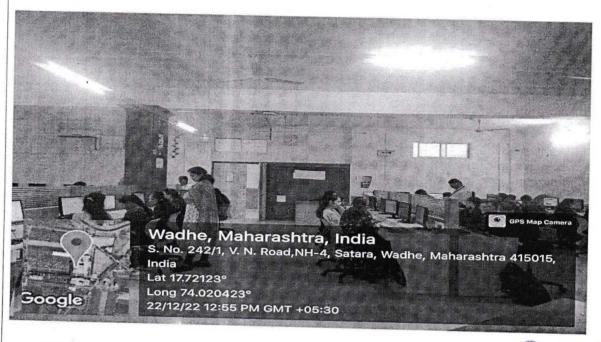

#### Major Points :-

- During the visit student were given information about the HVE lab.
- Following practical's were conducted
  - 1. Impulse wave shape of sample wave
  - 2. Equipotential point plotting by Electrolytic tank
  - 3. Breakdown voltage test of oil
  - 4. 5 KV insulation test
  - 5. 5 stage impulse generator
  - 6. Breakdown voltage test of Air(Sphere Gap) for AC voltage
  - 7. Breakdown voltage test of Air(Sphere Gap) for D-C voltage
- Apart from the experiments the students were given information about S.O.P. for the HVE lab.

#### **Photo Gallery**

Date: - 22, Dec 2022

To,

The Principal,

Yashoda Technical Campus, Satara

Subject: Regarding laboratory Visit

Respected Sir,

With respect to the above subject, Final year B.Tech Electrical Engineering department students have High Voltage Engineering Lab in their syllabus.